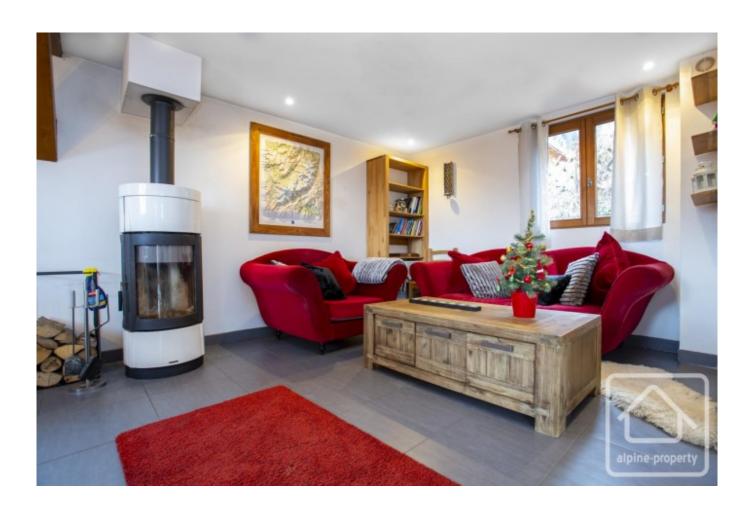

Underfloor heating on the entrance level and an efficient wood burner make for cosy evenings in the winter season.

The chalet is currently configured as one large space, but the lower level could very easily be separated from the two upper floors in order to create additional income.