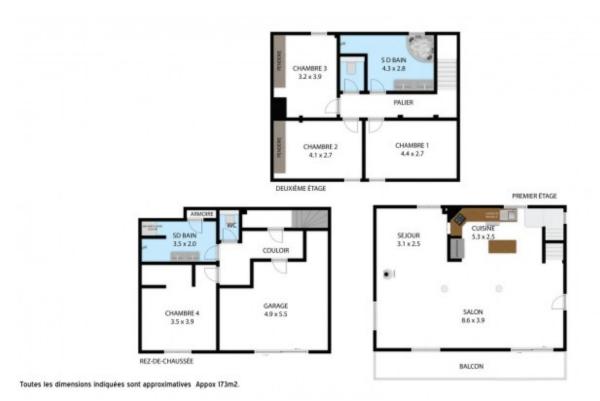

## **Key Features**

**Price** 795 000 €uros

Status SOLD

Last updated 13/12/2023 Area Mont Blanc

**Location** Chamonix & Vallée

Village Servoz
Bedrooms 4
Bathrooms 2
Floor area 154 m²
Land area 481 m²
Detached Yes

The chalet comprises thus:

Entry level - open-plan kitchen, dining, living area with wood burner.

Upper level: 3 bedrooms, large bathroom with shower and bath, double sink

Lower level: Additional room currently used as a utility room with patio doors, bedroom, shower room with laundry.