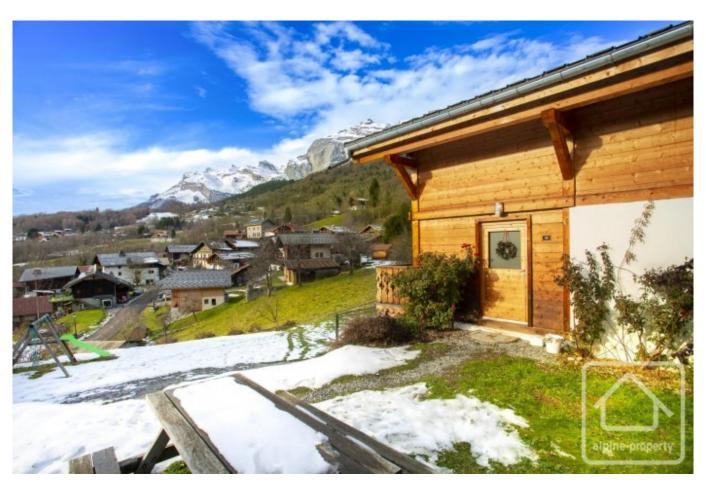

## **Property Description**

Chalet Choucas is a lovely west-facing chalet and it's elevated position affords it impregnable views over Combloux and Mégève. Walking and biking trails are on the doorstep and the popular lac vert is nearby. The nearest ski pistes are at Les Houches, which is less than 10 minutes by car, with Chamonix centre 10 minutes further on. Servoz itself is becoming increasingly popular with families and there is a creche and a school in the village and an active local community.

Exterior: Large garden, one parking space under car port with enclosed storage at the back of the space and a further private open air parking space.