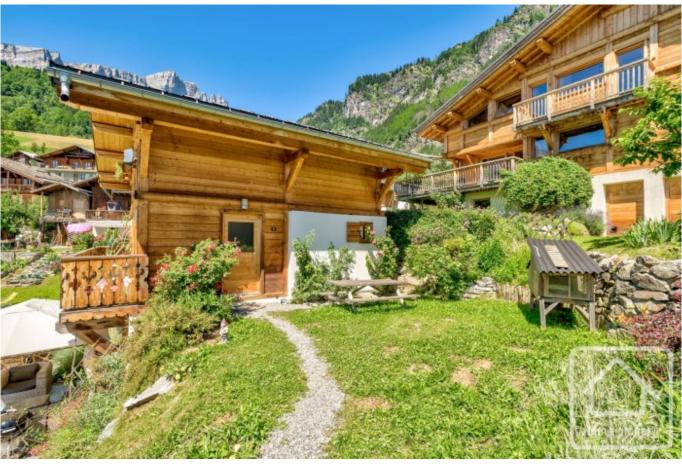

## **Property Description**

Chalet Choucas is a lovely west-facing chalet and it's elevated position affords it impregnable views over Combloux and Mégève. Walking and biking trails are on the doorstep and the popular lac vert is nearby. The nearest ski pistes are at Les Houches, which is less than 10 minutes by car, with Chamonix centre 10 minutes further on. Servoz itself is becoming increasingly popular with families and there is a creche and a school in the village and an active local community.

Exterior: Large garden, one parking space under car port with enclosed storage at the back of the space and a further private open air parking space.