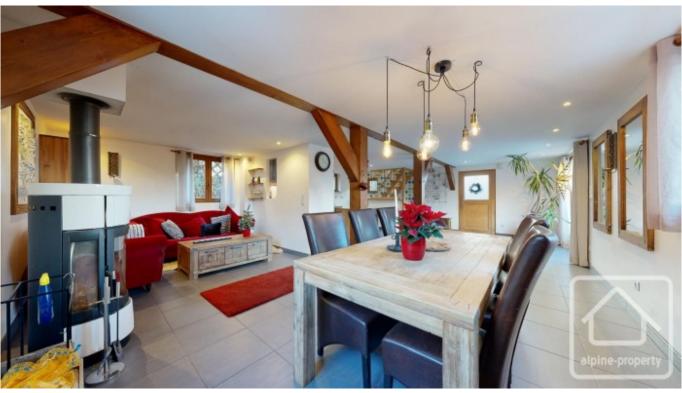

## **Property Description**

Chalet Choucas is a lovely west-facing chalet and it's elevated position affords it impregnable views over Combloux and Mégève. Walking and biking trails are on the doorstep and the popular lac vert is nearby. The nearest ski pistes are at Les Houches, which is less than 10 minutes by car, with Chamonix centre 10 minutes further on. Servoz itself is becoming increasingly popular with families and there is a creche and a school in the village and an active local community.

Underfloor heating on the entrance level and an efficient wood burner make for cosy evenings in the winter season.

The chalet is currently configured as one large space, but the lower level could very easily be separated from the two upper floors in order to create additional income.

The chalet comprises thus:

Entry level - open-plan kitchen, dining, living area with wood burner.

Upper level: 3 bedrooms, large bathroom with shower and bath, double sink

Lower level: Additional room currently used as a utility room with patio doors, bedroom, shower room with laundry.