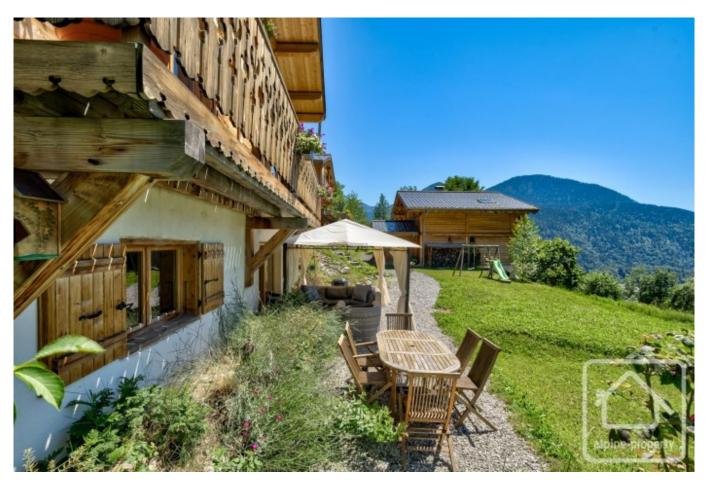

Exterior: Large garden, one parking space under car port with enclosed storage at the back of the space and a further private open air parking space.