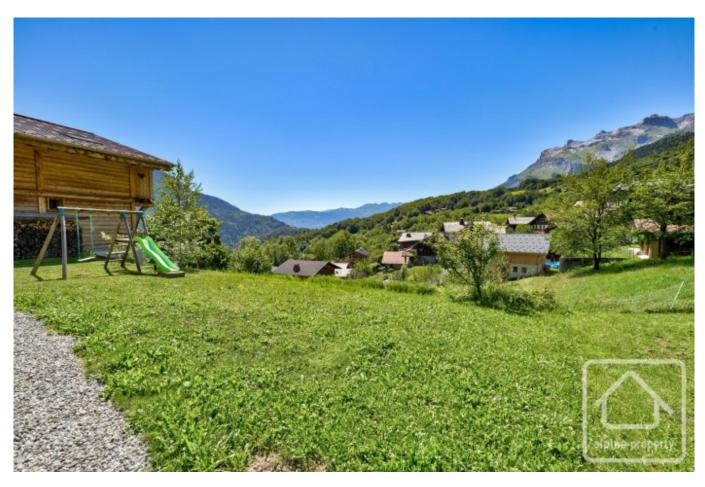

Exterior: Large garden, one parking space under car port with enclosed storage at the back of the space and a further private open air parking space.