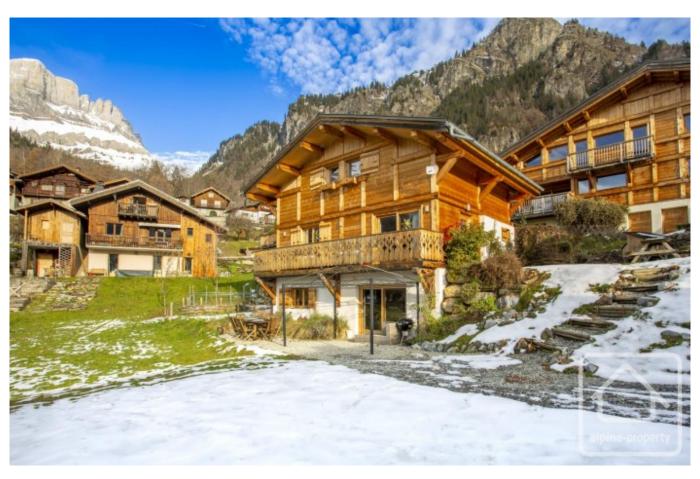

## **Chalet Choucas**

Servoz, Chamonix & Vallée, Mont Blanc

795 000 €uros

## **Property Description**

Chalet Choucas is a lovely west-facing chalet and it's elevated position affords it impregnable views over Combloux and Mégève. Walking and biking trails are on the doorstep and the popular lac vert is nearby. The nearest ski pistes are at Les Houches, which is less than 10 minutes by car, with Chamonix centre 10 minutes further on. Servoz itself is becoming increasingly popular with families and there is a creche and a school in the village and an active local community.