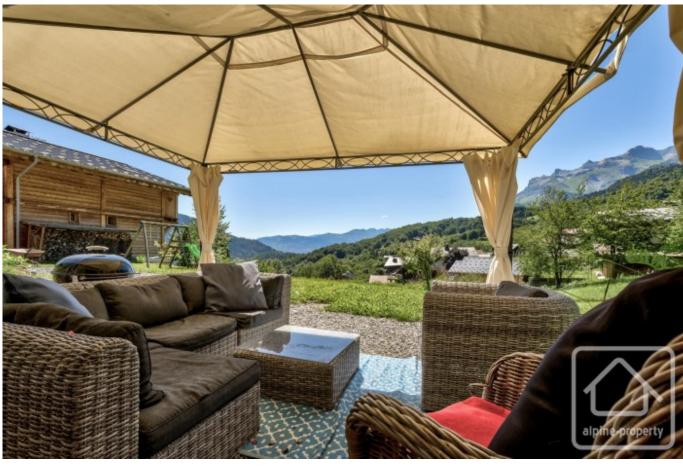

## **Property Description**

Chalet Choucas is a lovely west-facing chalet and it's elevated position affords it impregnable views over Combloux and Mégève. Walking and biking trails are on the doorstep and the popular lac vert is nearby. The nearest ski pistes are at Les Houches, which is less than 10 minutes by car, with Chamonix centre 10 minutes further on. Servoz itself is becoming increasingly popular with families and there is a creche and a school in the village and an active local community.

Exterior: Large garden, one parking space under car port with enclosed storage at the back of the space and a further private open air parking space.