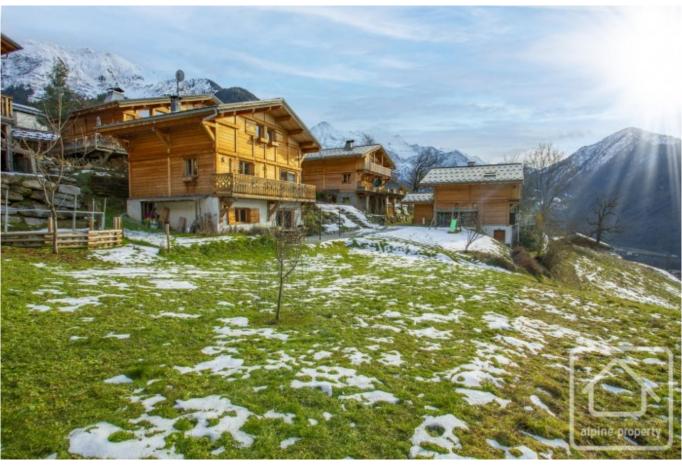

## **Property Description**

Chalet Choucas is a lovely west-facing chalet and it's elevated position affords it impregnable views over Combloux and Mégève. Walking and biking trails are on the doorstep and the popular lac vert is nearby. The nearest ski pistes are at Les Houches, which is less than 10 minutes by car, with Chamonix centre 10 minutes further on. Servoz itself is becoming increasingly popular with families and there is a creche and a school in the village and an active local community.