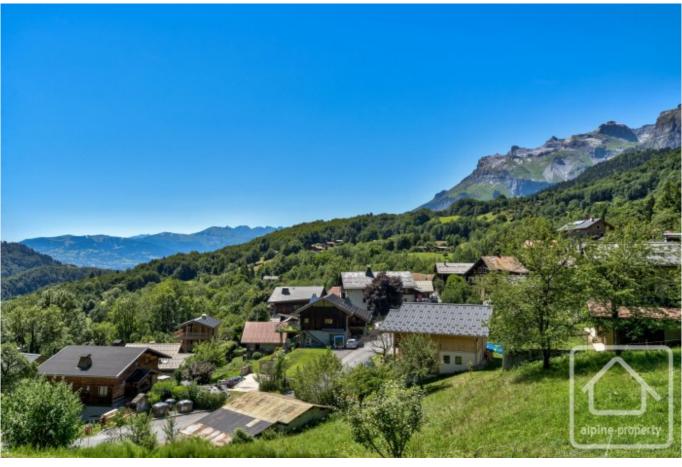

## **Property Description**

Chalet Choucas is a lovely west-facing chalet and it's elevated position affords it impregnable views over Combloux and Mégève. Walking and biking trails are on the doorstep and the popular lac vert is nearby. The nearest ski pistes are at Les Houches, which is less than 10 minutes by car, with Chamonix centre 10 minutes further on. Servoz itself is becoming increasingly popular with families and there is a creche and a school in the village and an active local community.