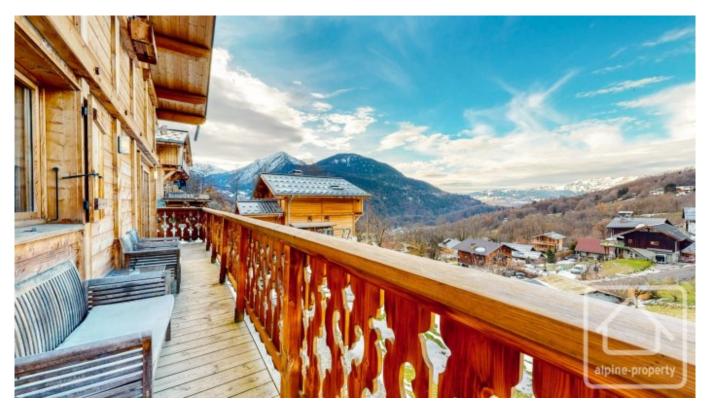

## **Property Description**

Chalet Choucas is a lovely west-facing chalet and it's elevated position affords it impregnable views over Combloux and Mégève. Walking and biking trails are on the doorstep and the popular lac vert is nearby. The nearest ski pistes are at Les Houches, which is less than 10 minutes by car, with Chamonix centre 10 minutes further on. Servoz itself is becoming increasingly popular with families and there is a creche and a school in the village and an active local community.