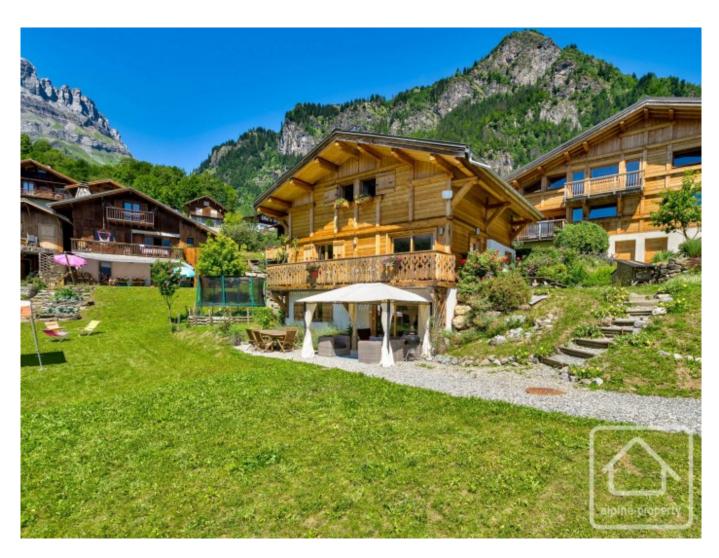

## **Chalet Choucas**

Servoz, Chamonix & Vallée, Mont Blanc

795 000 €uros

## **Property Description**

Chalet Choucas is a lovely west-facing chalet and it's elevated position affords it impregnable views over Combloux and Mégève. Walking and biking trails are on the doorstep and the popular lac vert is nearby. The nearest ski pistes are at Les Houches, which is less than 10 minutes by car, with Chamonix centre 10 minutes further on. Servoz itself is becoming increasingly popular with families and there is a creche and a school in the village and an active local community.

Exterior: Large garden, one parking space under car port with enclosed storage at the back of the space and a further private open air parking space.