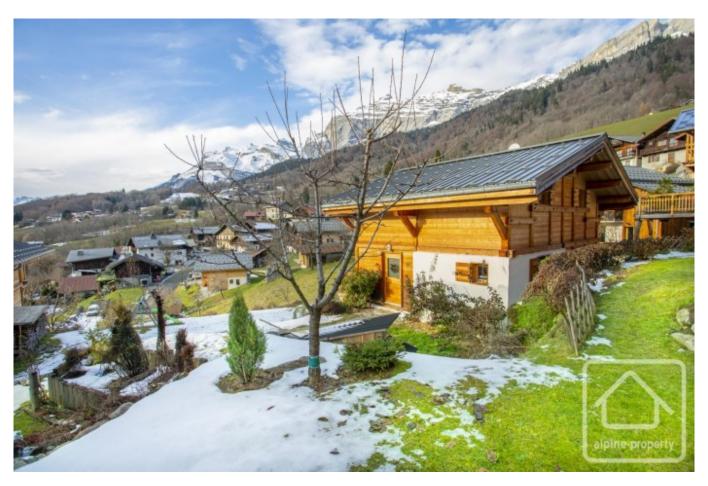

## **Property Description**

Chalet Choucas is a lovely west-facing chalet and it's elevated position affords it impregnable views over Combloux and Mégève. Walking and biking trails are on the doorstep and the popular lac vert is nearby. The nearest ski pistes are at Les Houches, which is less than 10 minutes by car, with Chamonix centre 10 minutes further on. Servoz itself is becoming increasingly popular with families and there is a creche and a school in the village and an active local community.