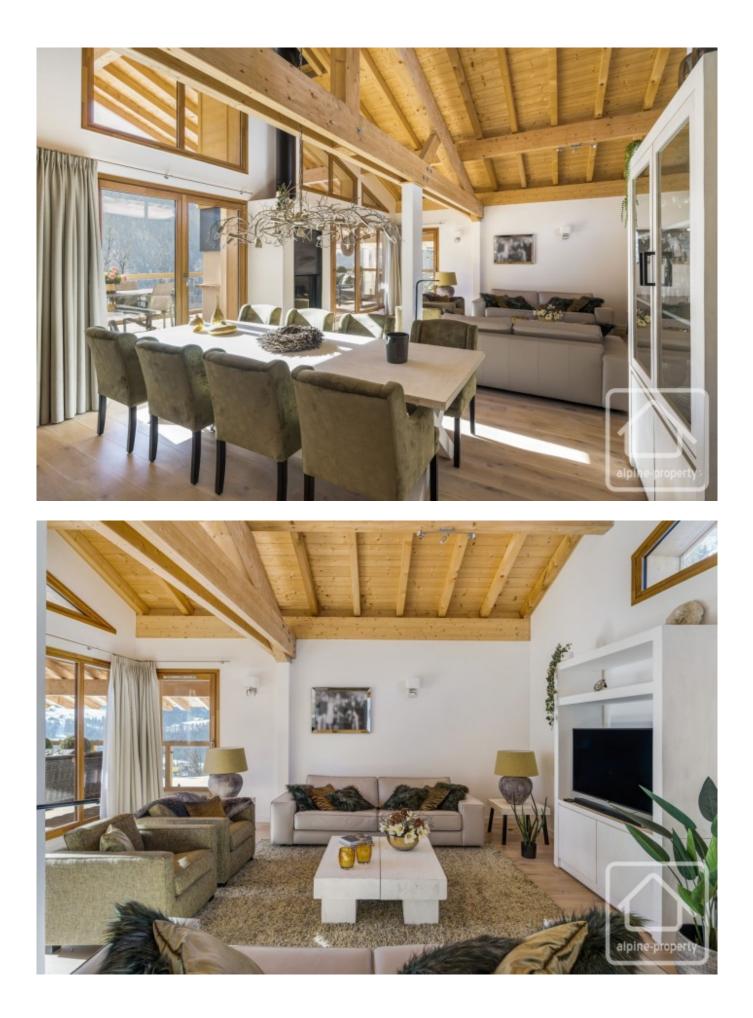

Built over 3 floors, the property comprises;

First floor: Spacious living room with large windows, access to the upper terrace, exposed beams and fireplace, an open and modern fully fitted and equipped kitchen with cooking island and granite worksurfaces, pantry, large sunny terrace (complete with lighting and fireplace), entrance hall and guest WC. The entire first floor is finished with a parquet floor and underfloor heating.