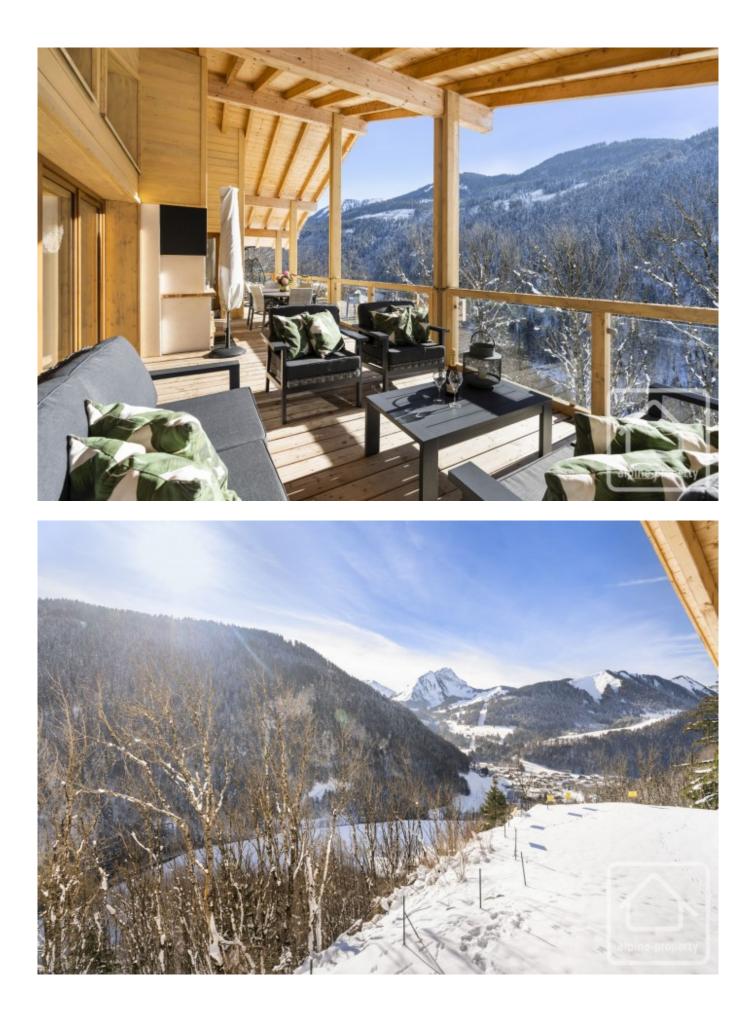

## **Property Description**

We are very proud to offer this beautiful, detached chalet with an amazing view, located in the popular ski resort of Abondance, part of the Portes du Soleil ski domaine!

The chalet is south facing, and has open panoramic views. It is like new throughout and is situated on a complex which includes a wellness area, gym, pool, hot tub and sauna.

Built over 3 floors, the property comprises;

First floor: Spacious living room with large windows, access to the upper terrace, exposed beams and fireplace, an open and modern fully fitted and equipped kitchen with cooking island and granite worksurfaces, pantry, large sunny terrace (complete with lighting and fireplace), entrance hall and guest WC. The entire first floor is finished with a parquet floor and underfloor heating.