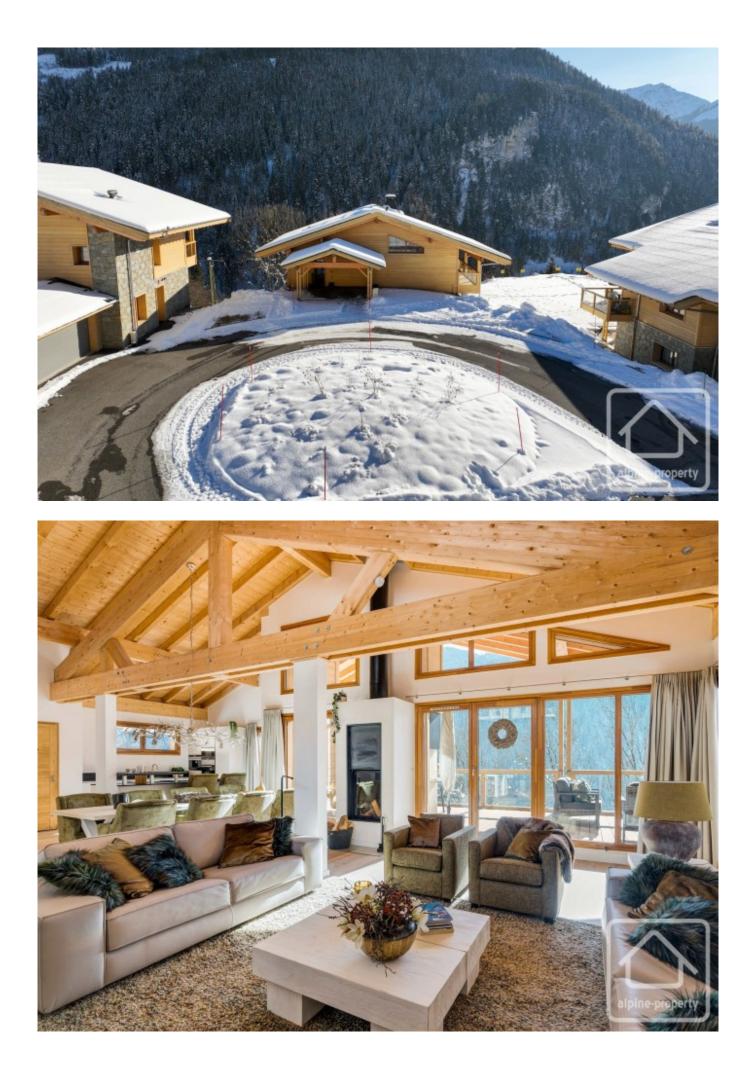

## **Property Description**

We are very proud to offer this beautiful, detached chalet with an amazing view, located in the popular ski resort of Abondance, part of the Portes du Soleil ski domaine!

The chalet is south facing, and has open panoramic views. It is like new throughout and is situated on a complex which includes a wellness area, gym, pool, hot tub and sauna.

The chalet also benefits from two private parking spaces, a large carport and under the apartments an additional private covered parking space.

Located a short drive from the centre of Abondance, the chalet has easy access to the stations of the Portes du Soleil (Chatel, Morzine, Abondance, La Chapelle d'Abondance) and also the Montagnes d'Evian (Abondance, Bernex & Thollon). In summer, the chalet is a short drive from the beaches on Lac Leman (Evian, Lugrin).