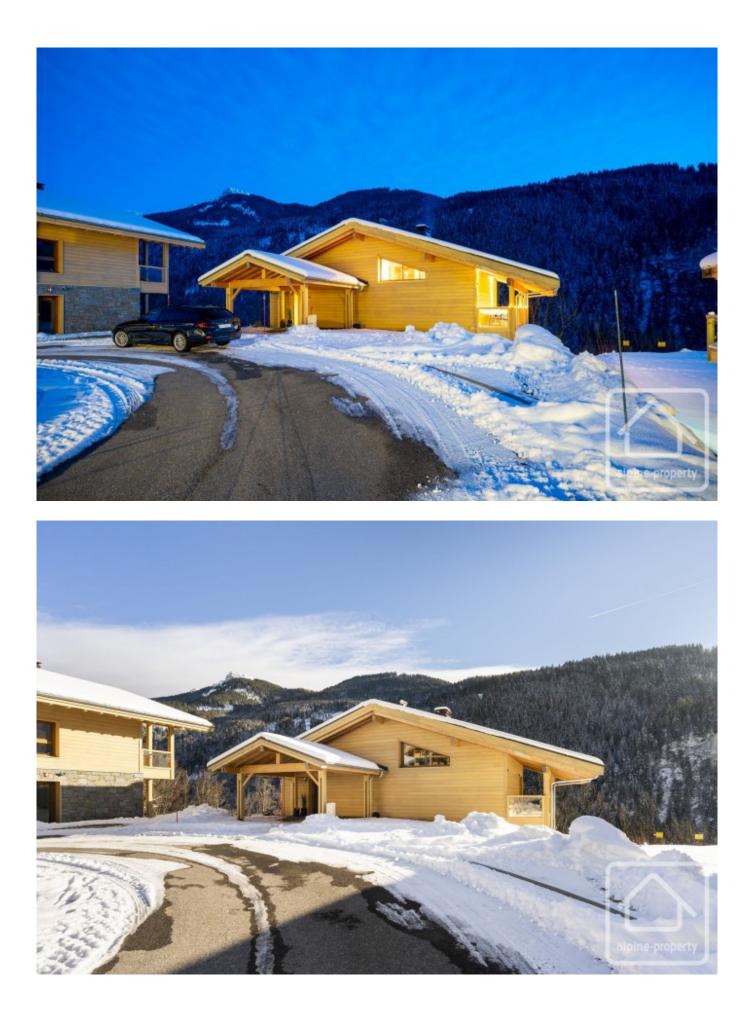

## **Property Description**

We are very proud to offer this beautiful, detached chalet with an amazing view, located in the popular ski resort of Abondance, part of the Portes du Soleil ski domaine!

The chalet is south facing, and has open panoramic views. It is like new throughout and is situated on a complex which includes a wellness area, gym, pool, hot tub and sauna.

The chalet also benefits from two private parking spaces, a large carport and under the apartments an additional private covered parking space.

Located a short drive from the centre of Abondance, the chalet has easy access to the stations of the Portes du Soleil (Chatel, Morzine, Abondance, La Chapelle d'Abondance) and also the Montagnes d'Evian (Abondance, Bernex & Thollon). In summer, the chalet is a short drive from the beaches on Lac Leman (Evian, Lugrin).