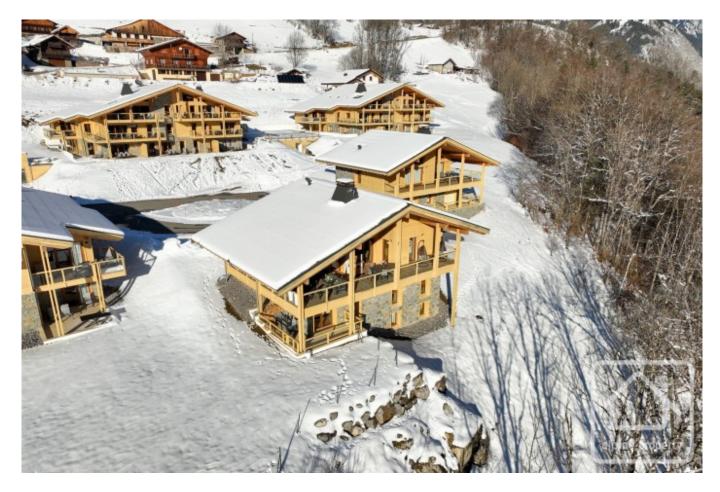

## **Property Description**

We are very proud to offer this beautiful, detached chalet with an amazing view, located in the popular ski resort of Abondance, part of the Portes du Soleil ski domaine!

The chalet is south facing, and has open panoramic views. It is like new throughout and is situated on a complex which includes a wellness area, gym, pool, hot tub and sauna.

Built over 3 floors, the property comprises;

First floor: Spacious living room with large windows, access to the upper terrace, exposed beams and fireplace, an open and modern fully fitted and equipped kitchen with cooking island and granite worksurfaces, pantry, large sunny terrace (complete with lighting and fireplace), entrance hall and guest WC. The entire first floor is finished with a parquet floor and underfloor heating.