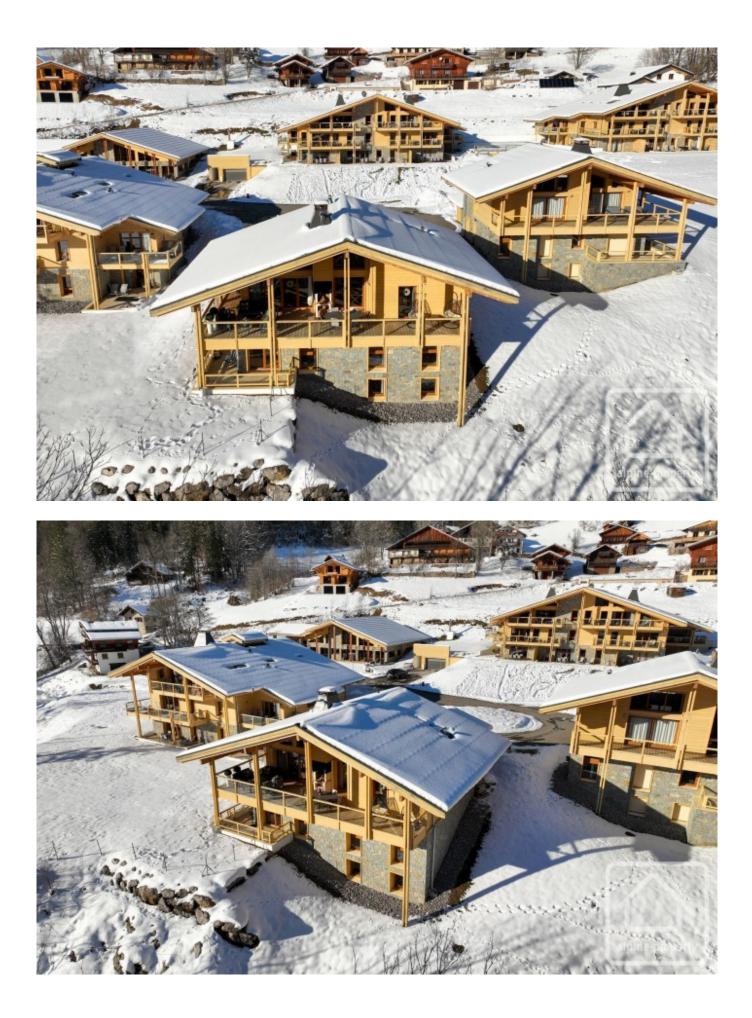

## **Property Description**

We are very proud to offer this beautiful, detached chalet with an amazing view, located in the popular ski resort of Abondance, part of the Portes du Soleil ski domaine!

The chalet is south facing, and has open panoramic views. It is like new throughout and is situated on a complex which includes a wellness area, gym, pool, hot tub and sauna.

The chalet also benefits from two private parking spaces, a large carport and under the apartments an additional private covered parking space.

Located a short drive from the centre of Abondance, the chalet has easy access to the stations of the Portes du Soleil (Chatel, Morzine, Abondance, La Chapelle d'Abondance) and also the Montagnes d'Evian (Abondance, Bernex & Thollon). In summer, the chalet is a short drive from the beaches on Lac Leman (Evian, Lugrin).