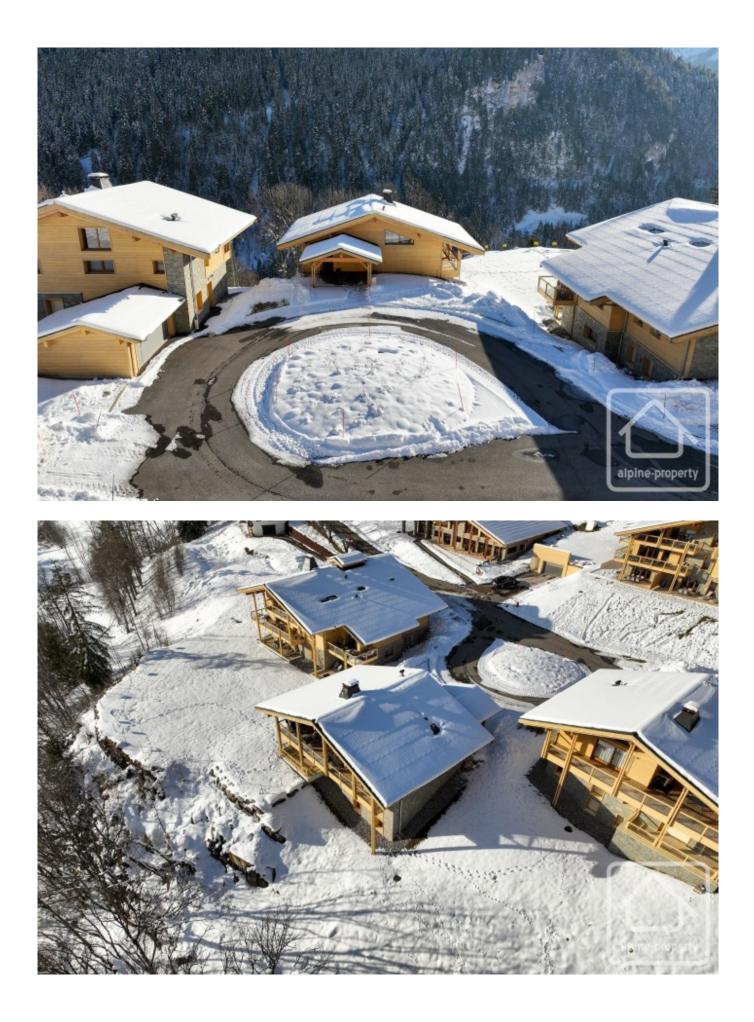

## **Property Description**

We are very proud to offer this beautiful, detached chalet with an amazing view, located in the popular ski resort of Abondance, part of the Portes du Soleil ski domaine!

The chalet is south facing, and has open panoramic views. It is like new throughout and is situated on a complex which includes a wellness area, gym, pool, hot tub and sauna.

The chalet also benefits from two private parking spaces, a large carport and under the apartments an additional private covered parking space.

Located a short drive from the centre of Abondance, the chalet has easy access to the stations of the Portes du Soleil (Chatel, Morzine, Abondance, La Chapelle d'Abondance) and also the Montagnes d'Evian (Abondance, Bernex & Thollon). In summer, the chalet is a short drive from the beaches on Lac Leman (Evian, Lugrin).