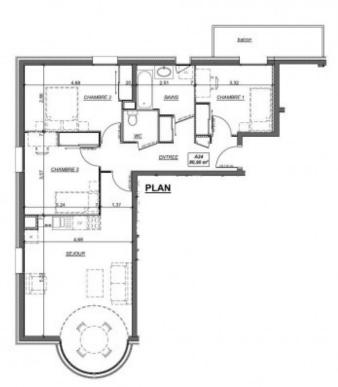

## **Property Description**

After the success of buildings B & C, we are delighted to launch the sale of the final building in the Chalets d'Offaz project in Abondance.

Apartment A24 is a three bedroom apartment of 80.90 sq m. Located on the first floor it comprises a spacious entrance hall, a bedroom with balcony overlooking the village and the valley, two other double bedrooms, a bathroom and separate WC, an open plan kitchen (not included in the price, budget from 8000 €) and a south facing "LUMICENE" bay window which allows you to have your balcony inside or outside depending on the weather.

The price includes covered parking, cave and ski locker. Work is well underway and delivery is planned for summer 2024.

The property is covered by the copropriété rules.

| A24 - APPARTEMENT TYPE 4  Détail des surfaces en m <sup>2</sup> |       |
|-----------------------------------------------------------------|-------|
|                                                                 |       |
| Séjour                                                          | 30,40 |
| Chambre 1                                                       | 9,70  |
| Chambre 2                                                       | 13,10 |
| Chambre 3                                                       | 11,40 |
| Bains                                                           | 5,20  |
| Wc                                                              | 2,00  |
| TOTAL                                                           | 80,90 |
| surface annexe : balcon                                         | 5,30  |

LES CHALETS D'OFFAZ
REALISATION D'UN ENSEMBLE DE LOGEMENTS ET COMMERCES - 74360 ABONDANCE

eca. 1/100 12 janvier 2021

BATIMENT A - NIVEAU 2 APPARTEMENT N° A24

PLANS DE VENTE