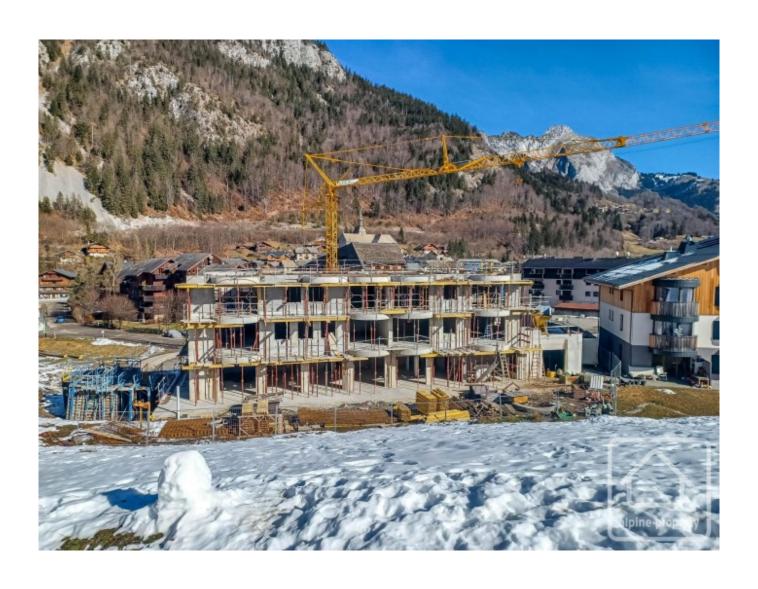

The price includes covered parking, cave and ski locker. Work is well underway and delivery is planned for summer 2024.

The property is covered by the copropriété rules.

| A24 - APPARTEMENT TYPE 4  Détail des surfaces en m <sup>2</sup> |       |
|-----------------------------------------------------------------|-------|
|                                                                 |       |
| Séjour                                                          | 30,40 |
| Chambre 1                                                       | 9,70  |
| Chambre 2                                                       | 13,10 |
| Chambre 3                                                       | 11,40 |
| Bains                                                           | 5,20  |
| Wc                                                              | 2,00  |
| TOTAL                                                           | 80,90 |
| surface annexe : balcon                                         | 5,30  |