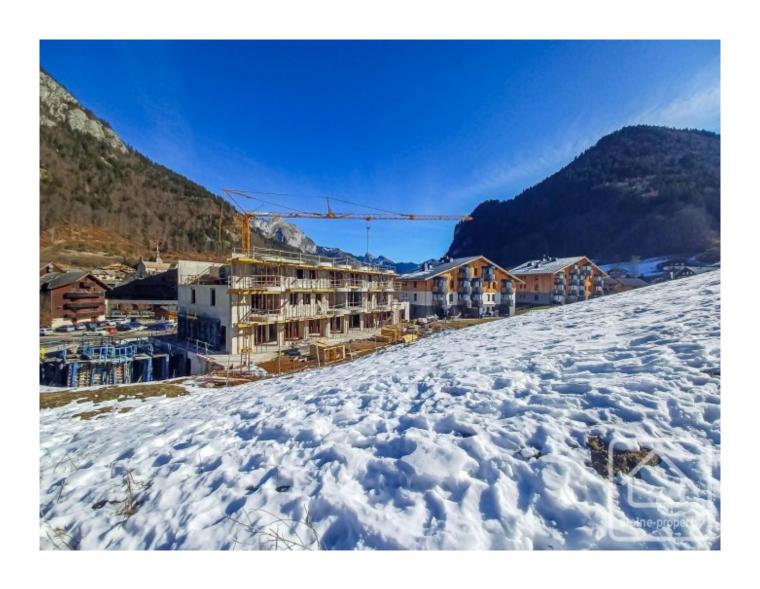

The price includes covered parking, cave and ski locker. Work is well underway and delivery is planned for summer 2024.

The property is covered by the copropriété rules.

| A24 - APPARTEMENT TYPE 4  Détail des surfaces en m <sup>2</sup> |       |
|-----------------------------------------------------------------|-------|
|                                                                 |       |
| Séjour                                                          | 30,40 |
| Chambre 1                                                       | 9,70  |
| Chambre 2                                                       | 13,10 |
| Chambre 3                                                       | 11,40 |
| Bains                                                           | 5,20  |
| Wc                                                              | 2,00  |
| TOTAL                                                           | 80,90 |
| surface annexe : balcon                                         | 5,30  |