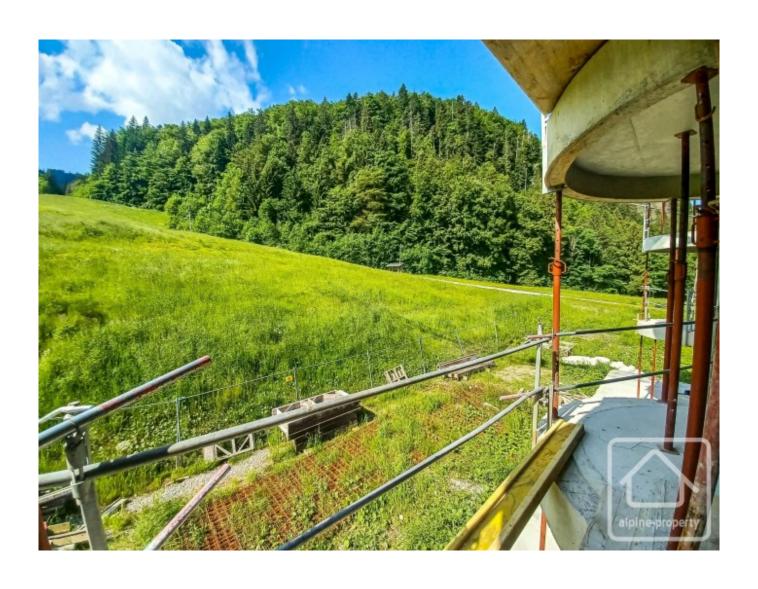

## **Property Description**

After the success of buildings B & C, we are delighted to launch the sale of the final building in the Chalets d'Offaz project in Abondance.

Apartment A24 is a three bedroom apartment of 80.90 sq m. Located on the first floor it comprises a spacious entrance hall, a bedroom with balcony overlooking the village and the valley, two other double bedrooms, a bathroom and separate WC, an open plan kitchen (not included in the price, budget from 8000 €) and a south facing "LUMICENE" bay window which allows you to have your balcony inside or outside depending on the weather.

The project is located 100 m from the centre of the village, and a short walk from the beginner slopes in a quiet and sunny area of the village. The Abondance ski area forms part of both the Portes du Soleil and the Montagnes d'Evian ski domains.

The price includes covered parking, cave and ski locker. Work is well underway and delivery is planned for summer 2024.

The property is covered by the copropriété rules.

| A24 - APPARTEMENT TYPE 4  Détail des surfaces en m <sup>2</sup> |       |
|-----------------------------------------------------------------|-------|
|                                                                 |       |
| Séjour                                                          | 30,40 |
| Chambre 1                                                       | 9,70  |
| Chambre 2                                                       | 13,10 |
| Chambre 3                                                       | 11,40 |
| Bains                                                           | 5,20  |
| Wc                                                              | 2,00  |
| TOTAL                                                           | 80,90 |
| surface annexe : balcon                                         | 5,30  |