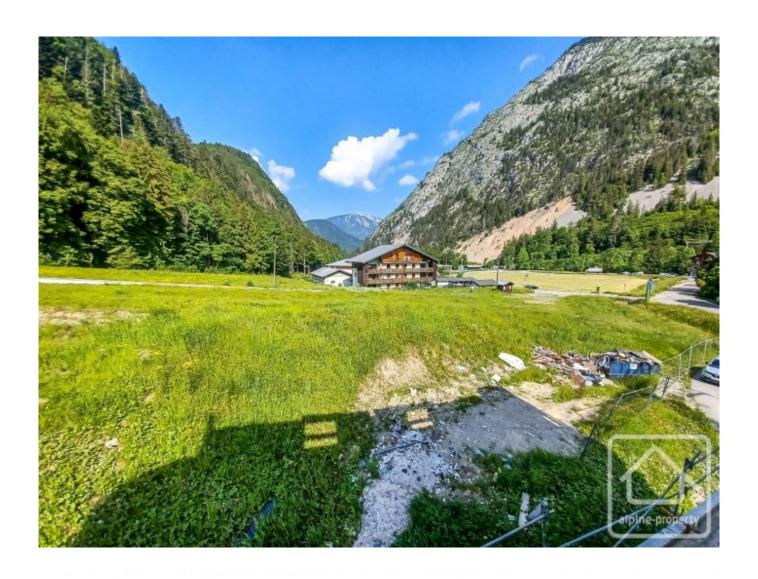

## **Property Description**

After the success of buildings B & C, we are delighted to launch the sale of the final building in the Chalets d'Offaz project in Abondance.

Apartment A24 is a three bedroom apartment of 80.90 sq m. Located on the first floor it comprises a spacious entrance hall, a bedroom with balcony overlooking the village and the valley, two other double bedrooms, a bathroom and separate WC, an open plan kitchen (not included in the price, budget from 8000 €) and a south facing "LUMICENE" bay window which allows you to have your balcony inside or outside depending on the weather.

The project is located 100 m from the centre of the village, and a short walk from the beginner slopes in a quiet and sunny area of the village. The Abondance ski area forms part of both the Portes du Soleil and the Montagnes d'Evian ski domains.

The price includes covered parking, cave and ski locker. Work is well underway and delivery is planned for summer 2024.

The property is covered by the copropriété rules.

| A24 - APPARTEMENT TYPE 4  Détail des surfaces en m <sup>2</sup> |       |
|-----------------------------------------------------------------|-------|
|                                                                 |       |
| Séjour                                                          | 30,40 |
| Chambre 1                                                       | 9,70  |
| Chambre 2                                                       | 13,10 |
| Chambre 3                                                       | 11,40 |
| Bains                                                           | 5,20  |
| Wc                                                              | 2,00  |
| TOTAL                                                           | 80,90 |
| surface annexe : balcon                                         | 5,30  |