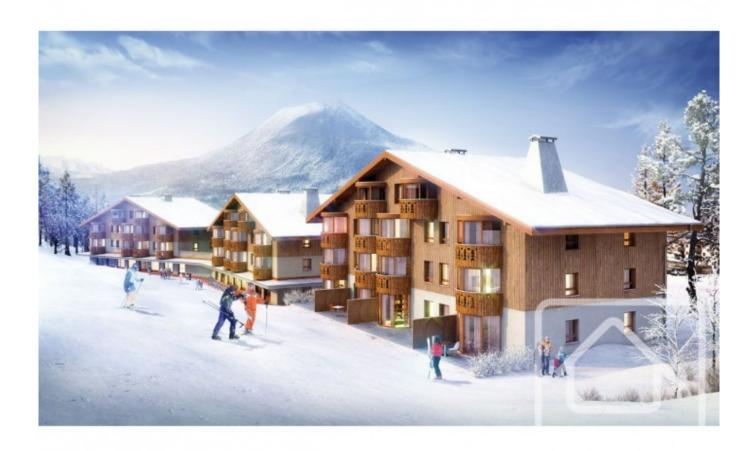

## Les Chalets d'Offaz, A24

Abondance, Châtel & Vallée, Portes Du Soleil

476 000 €uros

## **Property Description**

After the success of buildings B & C, we are delighted to launch the sale of the final building in the Chalets d'Offaz project in Abondance.

Apartment A24 is a three bedroom apartment of 80.90 sq m. Located on the first floor it comprises a spacious entrance hall, a bedroom with balcony overlooking the village and the valley, two other double bedrooms, a bathroom and separate WC, an open plan kitchen (not included in the price, budget from 8000 €) and a south facing "LUMICENE" bay window which allows you to have your balcony inside or outside depending on the weather.

The project is located 100 m from the centre of the village, and a short walk from the beginner slopes in a quiet and sunny area of the village. The Abondance ski area forms part of both the Portes du Soleil and the Montagnes d'Evian ski domains.