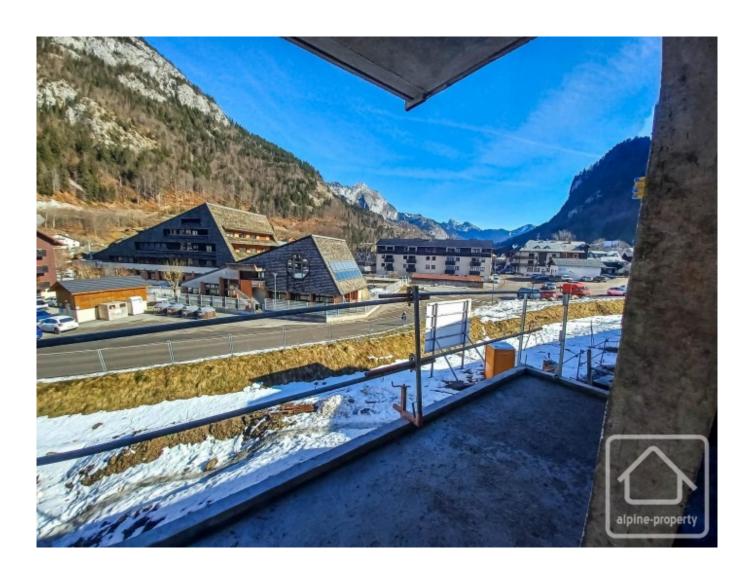

## **Property Description**

After the success of buildings B & C, we are delighted to launch the sale of the final building in the Chalets d'Offaz project in Abondance.

Apartment A24 is a three bedroom apartment of 80.90 sq m. Located on the first floor it comprises a spacious entrance hall, a bedroom with balcony overlooking the village and the valley, two other double bedrooms, a bathroom and separate WC, an open plan kitchen (not included in the price, budget from 8000 €) and a south facing "LUMICENE" bay window which allows you to have your balcony inside or outside depending on the weather.

The project is located 100 m from the centre of the village, and a short walk from the beginner slopes in a quiet and sunny area of the village. The Abondance ski area forms part of both the Portes du Soleil and the Montagnes d'Evian ski domains.