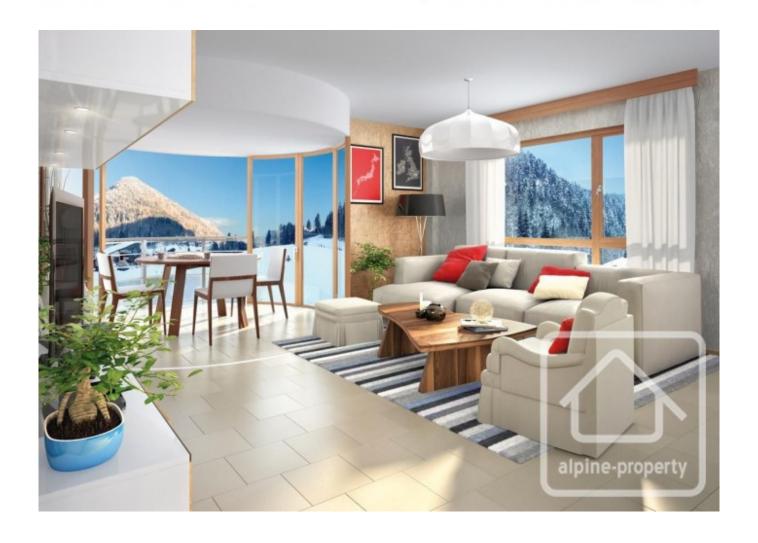

## **Property Description**

After the success of buildings B & C, we are delighted to launch the sale of the final building in the Chalets d'Offaz project in Abondance.

Apartment A24 is a three bedroom apartment of 80.90 sq m. Located on the first floor it comprises a spacious entrance hall, a bedroom with balcony overlooking the village and the valley, two other double bedrooms, a bathroom and separate WC, an open plan kitchen (not included in the price, budget from 8000 €) and a south facing "LUMICENE" bay window which allows you to have your balcony inside or outside depending on the weather.