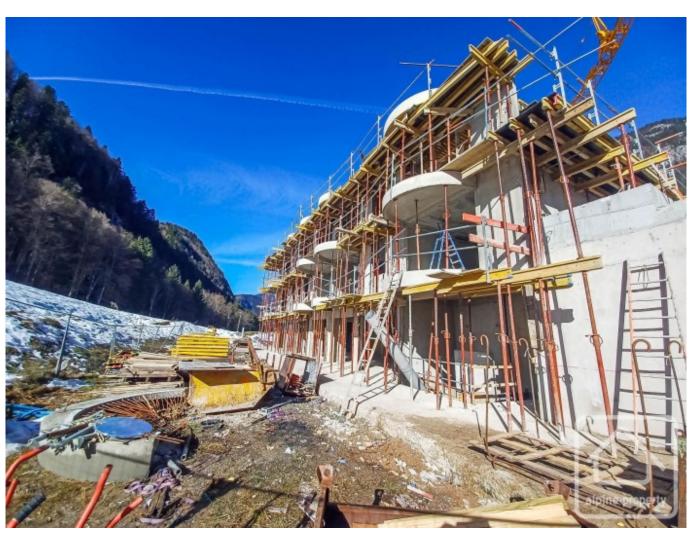

The price includes covered parking, cave and ski locker. Work is well underway and delivery is planned for summer 2024.

The property is covered by the copropriété rules.

| A24 - APPARTEMENT TYPE 4  Détail des surfaces en m <sup>2</sup> |       |
|-----------------------------------------------------------------|-------|
|                                                                 |       |
| Séjour                                                          | 30,40 |
| Chambre 1                                                       | 9,70  |
| Chambre 2                                                       | 13,10 |
| Chambre 3                                                       | 11,40 |
| Bains                                                           | 5,20  |
| Wc                                                              | 2,00  |
| TOTAL                                                           | 80,90 |
| surface annexe : balcon                                         | 5,30  |