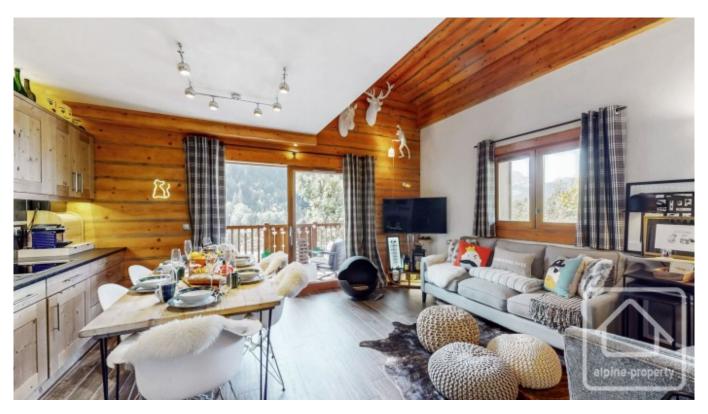

## **Property Description**

Apartment D in Chalets d'Angele is a rare find – a beautiful chalet in the prestigious MGM development "Chalets d'Angele" which is sold without any leaseback commitments.

Built in 2015, this tastefully furnished apartment has never been rented and is like new throughout. It comprises an open plan living, dining and kitchen area with doors onto the sunny west facing balcony with open views, a master bedroom with ensuite shower room, a second double room, a bathroom and separate toilet. At over 56 sq m, this apartment is very spacious for a two bedroom property. It also benefits from high ceilings in the living room and bedrooms.

The property also benefits from a large cave/storage area, a ski locker and a private parking space in the underground garage.

For a modest annual fee, owners can benefit from the communal facilities – spa, well being suite and swimming pool. There is also a ski shop on site.