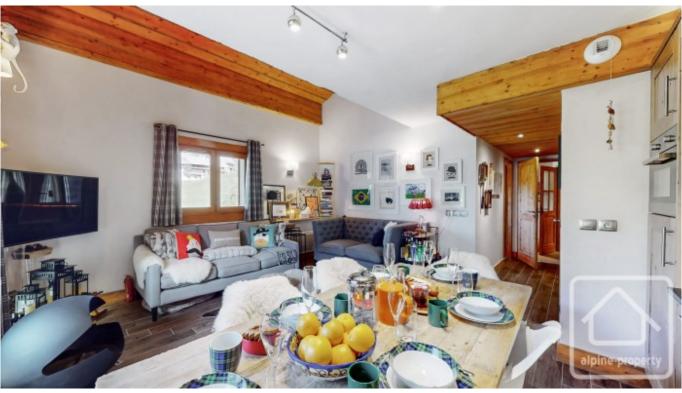

## **Property Description**

Apartment D in Chalets d'Angele is a rare find – a beautiful chalet in the prestigious MGM development "Chalets d'Angele" which is sold without any leaseback commitments.

Built in 2015, this tastefully furnished apartment has never been rented and is like new throughout. It comprises an open plan living, dining and kitchen area with doors onto the sunny west facing balcony with open views, a master bedroom with ensuite shower room, a second double room, a bathroom and separate toilet. At over 56 sq m, this apartment is very spacious for a two bedroom property. It also benefits from high ceilings in the living room and bedrooms.