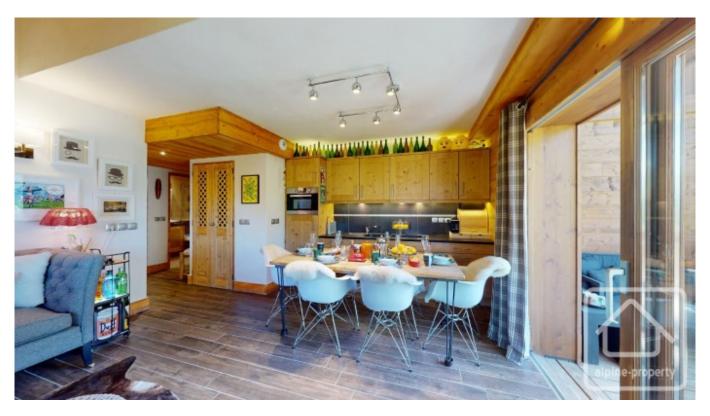

## **Property Description**

Apartment D in Chalets d'Angele is a rare find – a beautiful chalet in the prestigious MGM development "Chalets d'Angele" which is sold without any leaseback commitments.

Built in 2015, this tastefully furnished apartment has never been rented and is like new throughout. It comprises an open plan living, dining and kitchen area with doors onto the sunny west facing balcony with open views, a master bedroom with ensuite shower room, a second double room, a bathroom and separate toilet. At over 56 sq m, this apartment is very spacious for a two bedroom property. It also benefits from high ceilings in the living room and bedrooms.