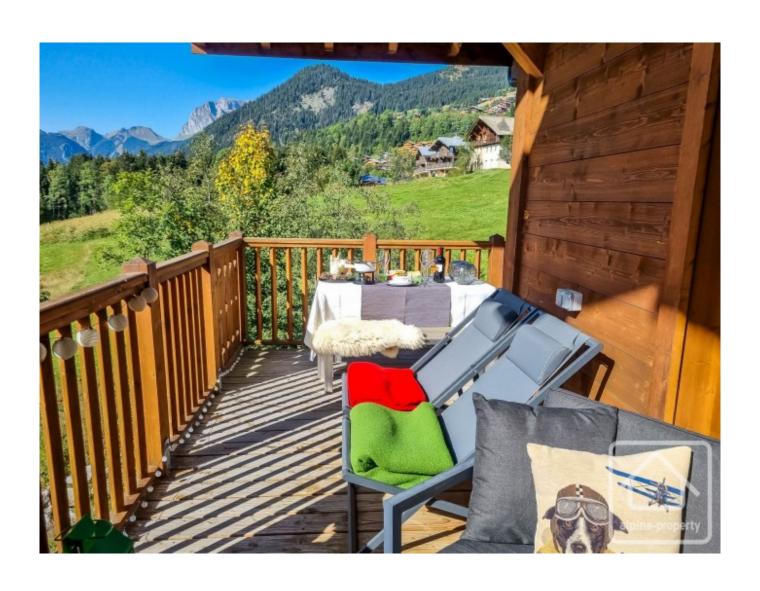

## **Property Description**

Apartment D in Chalets d'Angele is a rare find – a beautiful chalet in the prestigious MGM development "Chalets d'Angele" which is sold without any leaseback commitments.

Built in 2015, this tastefully furnished apartment has never been rented and is like new throughout. It comprises an open plan living, dining and kitchen area with doors onto the sunny west facing balcony with open views, a master bedroom with ensuite shower room, a second double room, a bathroom and separate toilet. At over 56 sq m, this apartment is very spacious for a two bedroom property. It also benefits from high ceilings in the living room and bedrooms.