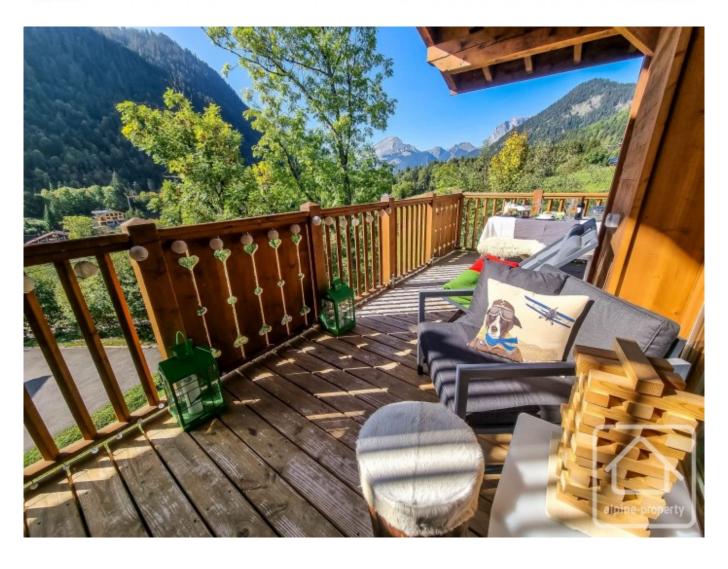

## **Property Description**

Apartment D in Chalets d'Angele is a rare find – a beautiful chalet in the prestigious MGM development "Chalets d'Angele" which is sold without any leaseback commitments.

Built in 2015, this tastefully furnished apartment has never been rented and is like new throughout. It comprises an open plan living, dining and kitchen area with doors onto the sunny west facing balcony with open views, a master bedroom with ensuite shower room, a second double room, a bathroom and separate toilet. At over 56 sq m, this apartment is very spacious for a two bedroom property. It also benefits from high ceilings in the living room and bedrooms.