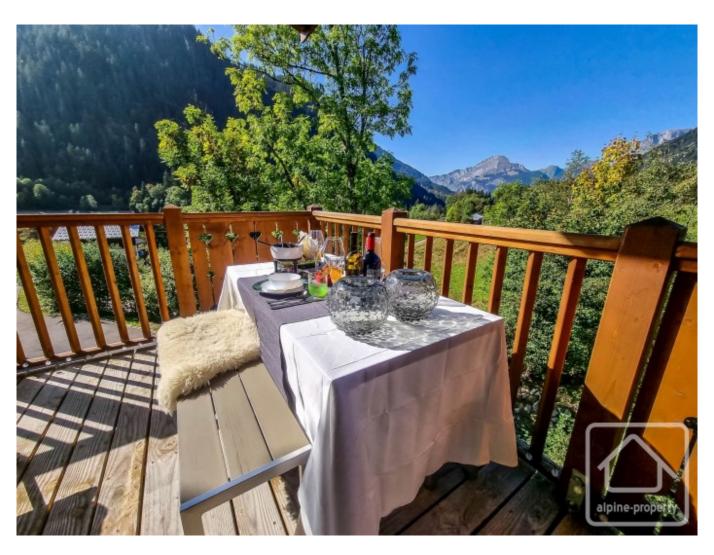

## **Property Description**

Apartment D in Chalets d'Angele is a rare find – a beautiful chalet in the prestigious MGM development "Chalets d'Angele" which is sold without any leaseback commitments.

Built in 2015, this tastefully furnished apartment has never been rented and is like new throughout. It comprises an open plan living, dining and kitchen area with doors onto the sunny west facing balcony with open views, a master bedroom with ensuite shower room, a second double room, a bathroom and separate toilet. At over 56 sq m, this apartment is very spacious for a two bedroom property. It also benefits from high ceilings in the living room and bedrooms.