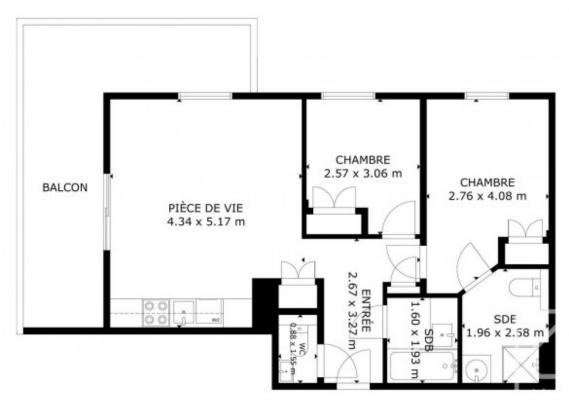

## **Key Features**

Price 458 000 €uros Status UNDER CONTRACT

Last updated06/03/2024AreaPortes Du SoleilLocationChâtel & Vallée

Village Chatel
Bedrooms 2
Bathrooms 2

**Floor area** 53.3 m<sup>2</sup>

**Heating** Electric radiators

## **Property Description**

Apartment D in Chalets d'Angele is a rare find – a beautiful chalet in the prestigious MGM development "Chalets d'Angele" which is sold without any leaseback commitments.

Built in 2015, this tastefully furnished apartment has never been rented and is like new throughout. It comprises an open plan living, dining and kitchen area with doors onto the sunny west facing balcony with open views, a master bedroom with ensuite shower room, a second double room, a bathroom and separate toilet. At over 56 sq m, this apartment is very spacious for a two bedroom property. It also benefits from high ceilings in the living room and bedrooms.

The apartments are located on the ski bus route and are walking distance from the village centre.

The property is covered by the copropriété rules.

REZ-DE-CHAUSSEE SIZES AND DIMENSIONS ARE APPROXIMATE, ACTUAL MAY VARY DOORINSIDE