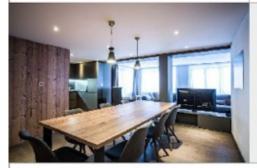

## **Property Description**

Super must-see apartment located in Montriond, just a few minutes from Morzine. Renovated in 2017, this 114.76m² apartment with 3 bedrooms, each with its own shower room, offers a comfortable and convenient living space for a primary residence or family holiday. The property features a fully equipped kitchen connected to an open plan living/dining area with access to a terrace measuring 12.5m² and providing superb views over the Morzine valley and mountainsides. This apartment is offered fully furnished and equipped - you can move in immediately and start making the most of the mountains!