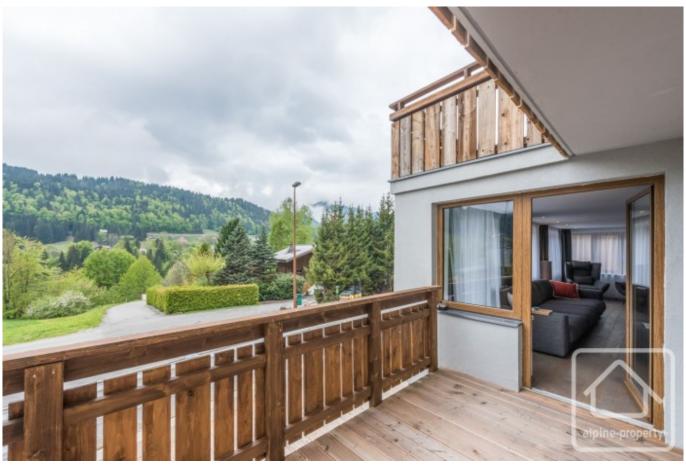

## **Property Description**

Super must-see apartment located in Montriond, just a few minutes from Morzine. Renovated in 2017, this 114.76m² apartment with 3 bedrooms, each with its own shower room, offers a comfortable and convenient living space for a primary residence or family holiday. The property features a fully equipped kitchen connected to an open plan living/dining area with access to a terrace measuring 12.5m² and providing superb views over the Morzine valley and mountainsides. This apartment is offered fully furnished and equipped - you can move in immediately and start making the most of the mountains!

Close to amenities and the town centre of Morzine and Montriond, reachable on foot in 10 minutes, this apartment also benefits from easy access to free shuttle buses. A covered parking space and a ski storage room with boot dryers are also included.