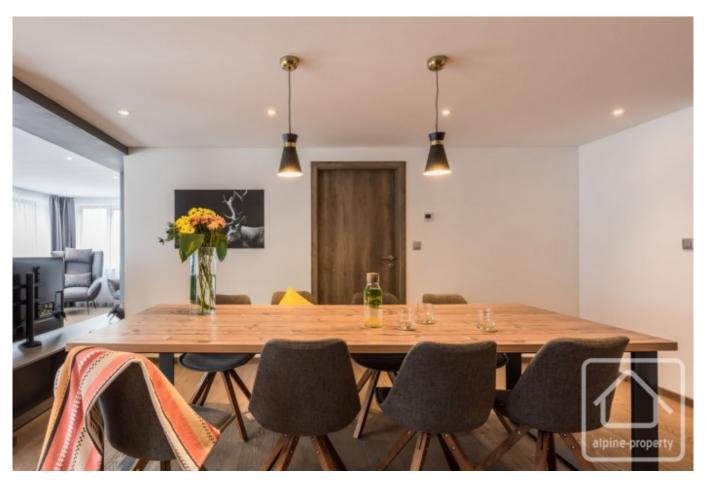

## **Property Description**

Super must-see apartment located in Montriond, just a few minutes from Morzine. Renovated in 2017, this 114.76m² apartment with 3 bedrooms, each with its own shower room, offers a comfortable and convenient living space for a primary residence or family holiday. The property features a fully equipped kitchen connected to an open plan living/dining area with access to a terrace measuring 12.5m² and providing superb views over the Morzine valley and mountainsides. This apartment is offered fully furnished and equipped - you can move in immediately and start making the most of the mountains!