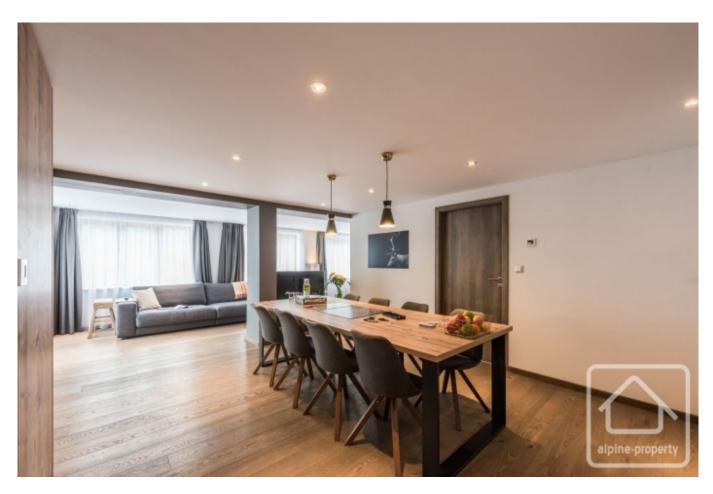

## **Property Description**

Super must-see apartment located in Montriond, just a few minutes from Morzine. Renovated in 2017, this 114.76m² apartment with 3 bedrooms, each with its own shower room, offers a comfortable and convenient living space for a primary residence or family holiday. The property features a fully equipped kitchen connected to an open plan living/dining area with access to a terrace measuring 12.5m² and providing superb views over the Morzine valley and mountainsides. This apartment is offered fully furnished and equipped - you can move in immediately and start making the most of the mountains!

Close to amenities and the town centre of Morzine and Montriond, reachable on foot in 10 minutes, this apartment also benefits from easy access to free shuttle buses. A covered parking space and a ski storage room with boot dryers are also included.