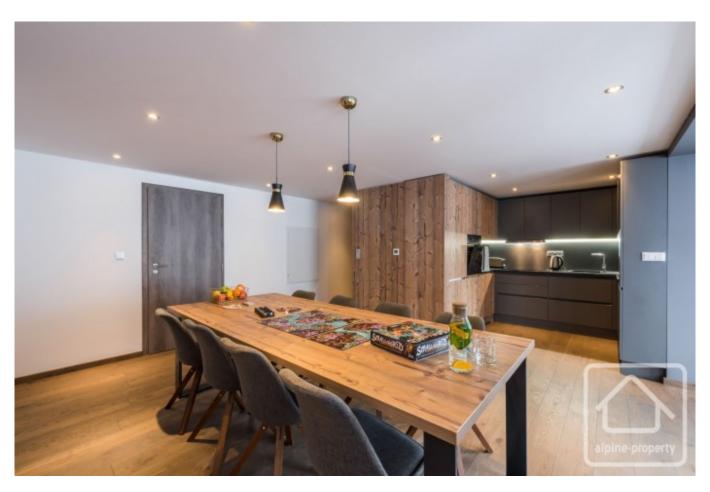

## **Property Description**

Super must-see apartment located in Montriond, just a few minutes from Morzine. Renovated in 2017, this 114.76m² apartment with 3 bedrooms, each with its own shower room, offers a comfortable and convenient living space for a primary residence or family holiday. The property features a fully equipped kitchen connected to an open plan living/dining area with access to a terrace measuring 12.5m² and providing superb views over the Morzine valley and mountainsides. This apartment is offered fully furnished and equipped - you can move in immediately and start making the most of the mountains!