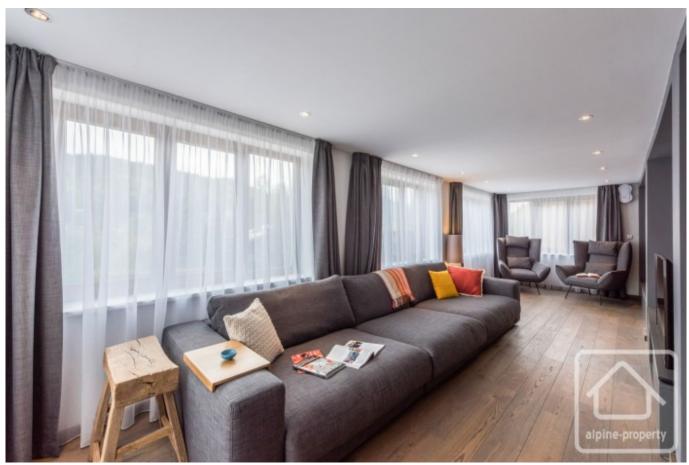

## **Property Description**

Super must-see apartment located in Montriond, just a few minutes from Morzine. Renovated in 2017, this 114.76m² apartment with 3 bedrooms, each with its own shower room, offers a comfortable and convenient living space for a primary residence or family holiday. The property features a fully equipped kitchen connected to an open plan living/dining area with access to a terrace measuring 12.5m² and providing superb views over the Morzine valley and mountainsides. This apartment is offered fully furnished and equipped - you can move in immediately and start making the most of the mountains!