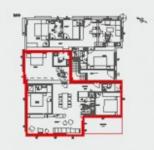

#### Orientation: Sud Quest APARTMENT A2 SEJOUR / CUISINE 52,47 m2 CH.1 12,62 m2 SDE 1 3,18 m2 CH.2+SDE 2 15,47 m2 CH.3 25,49 m2 SDE 3 5,53 m2 Surface Totale Logement Carrez 114,76 m2 TERRASSE 12,43 m2