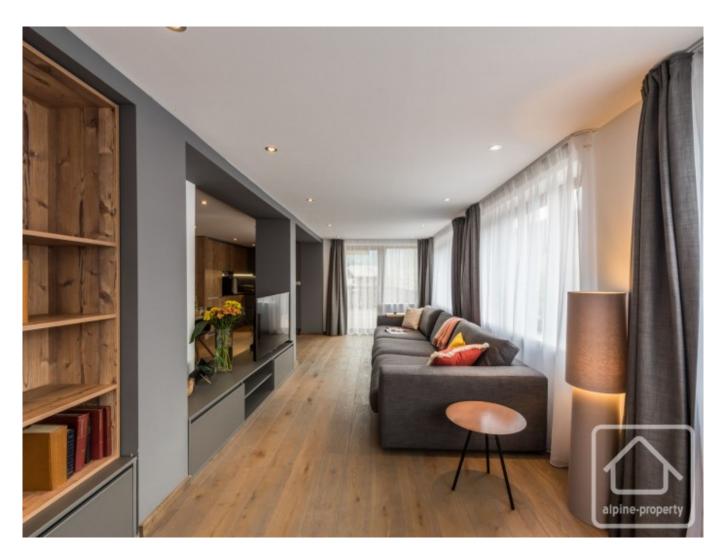

## **Property Description**

Super must-see apartment located in Montriond, just a few minutes from Morzine. Renovated in 2017, this 114.76m² apartment with 3 bedrooms, each with its own shower room, offers a comfortable and convenient living space for a primary residence or family holiday. The property features a fully equipped kitchen connected to an open plan living/dining area with access to a terrace measuring 12.5m² and providing superb views over the Morzine valley and mountainsides. This apartment is offered fully furnished and equipped - you can move in immediately and start making the most of the mountains!

Close to amenities and the town centre of Morzine and Montriond, reachable on foot in 10 minutes, this apartment also benefits from easy access to free shuttle buses. A covered parking space and a ski storage room with boot dryers are also included.