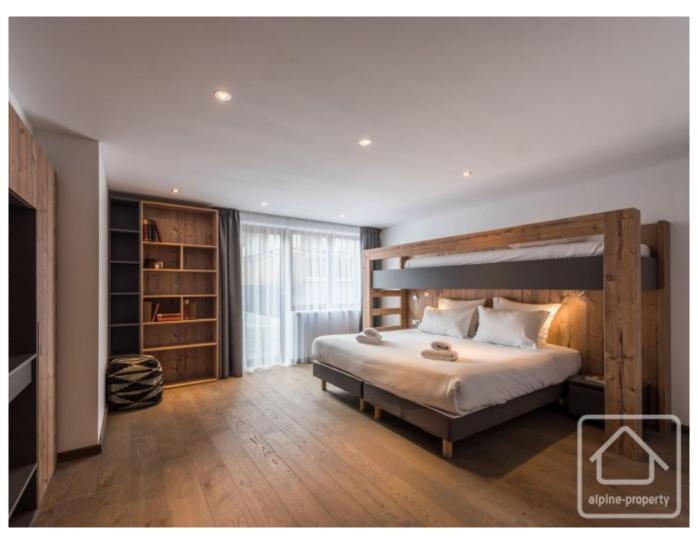

## **Key Features**

Price958 000 €urosStatusFOR SALELast updated21/02/2024AreaPortes Du Soleil

**Location** Morzine **Village** Montriond

Bedrooms 3 Bathrooms 3

Floor area 114.8 m<sup>2</sup>

**Heating** Underfloor heating

## **Property Description**

Super must-see apartment located in Montriond, just a few minutes from Morzine. Renovated in 2017, this 114.76m² apartment with 3 bedrooms, each with its own shower room, offers a comfortable and convenient living space for a primary residence or family holiday. The property features a fully equipped kitchen connected to an open plan living/dining area with access to a terrace measuring 12.5m² and providing superb views over the Morzine valley and mountainsides. This apartment is offered fully furnished and equipped - you can move in immediately and start making the most of the mountains!