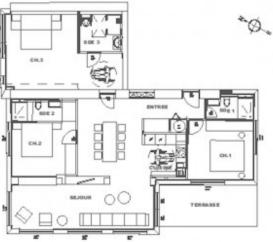

#### Orientation: Sud Quest APARTMENT A2 SEJOUR / CUISINE 52,47 m2 CH.1 12,62 m2 SDE 1 3,18 m2 CH.2+SDE 2 15,47 m2 CH.3 25,49 m2 SDE 3 5,53 m2 Surface Totale Logement Carrez 114,76 m2 TERRASSE 12,43 m2

## **Key Features**

Price958 000 €urosStatusFOR SALELast updated21/02/2024AreaPortes Du Soleil

**Location** Morzine **Village** Montriond

Bedrooms 3 Bathrooms 3

Floor area 114.8 m<sup>2</sup>

**Heating** Underfloor heating

## **Property Description**

Super must-see apartment located in Montriond, just a few minutes from Morzine. Renovated in 2017, this 114.76m² apartment with 3 bedrooms, each with its own shower room, offers a comfortable and convenient living space for a primary residence or family holiday. The property features a fully equipped kitchen connected to an open plan living/dining area with access to a terrace measuring 12.5m² and providing superb views over the Morzine valley and mountainsides. This apartment is offered fully furnished and equipped - you can move in immediately and start making the most of the mountains!