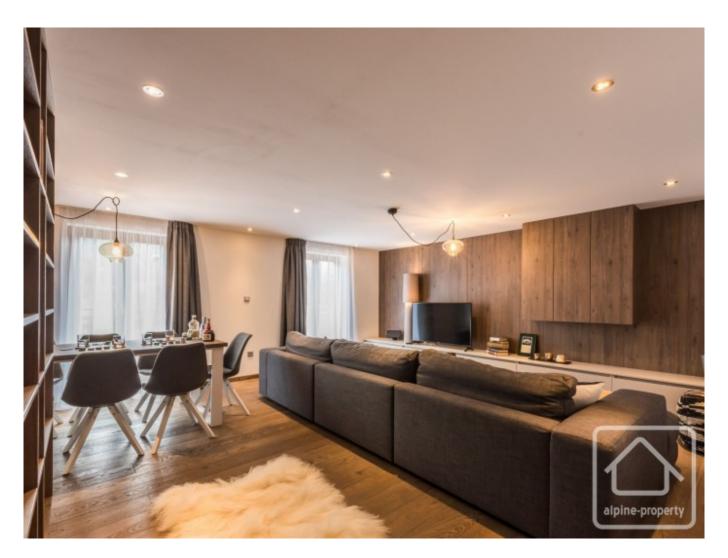

## **Property Description**

Fantastic apartment for your holiday in the mountains, located in Montriond, close to the resort centre and all amenities!

With a surface area of 108.79 square metres, this apartment has been entirely designed for your comfort, featuring a superb living area of 44.10 square meters opening onto a large southwest-facing terrace with views of Pleney and its ski slopes.

Enjoy 4 comfortable ensuite bedrooms with shower rooms, toilets, and a cabin. The apartment is sold fully equipped and furnished, ready to welcome you.

The residence was entirely renovated in 2017, providing you with a private covered parking space (in addition to the residence parking) and a ski locker room with boot dryers.