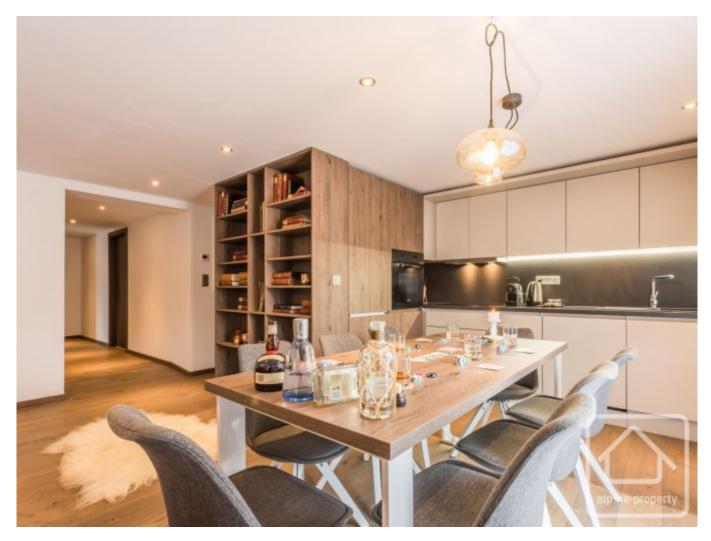

## **Property Description**

Fantastic apartment for your holiday in the mountains, located in Montriond, close to the resort centre and all amenities!

With a surface area of 108.79 square metres, this apartment has been entirely designed for your comfort, featuring a superb living area of 44.10 square meters opening onto a large southwest-facing terrace with views of Pleney and its ski slopes.

Enjoy 4 comfortable ensuite bedrooms with shower rooms, toilets, and a cabin. The apartment is sold fully equipped and furnished, ready to welcome you.

The residence was entirely renovated in 2017, providing you with a private covered parking space (in addition to the residence parking) and a ski locker room with boot dryers.