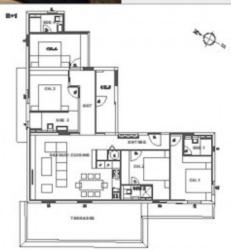

#### ES Residence

| Niveau: R+1                 | Orientation: Sud Ouest |
|-----------------------------|------------------------|
| APARTMENT A4                |                        |
| SEJOUR / CUISINE            | 44,10 m2               |
| CH1                         | 11,02 m2               |
| SDE 1                       | 2,96 m2                |
| CH2                         | 12,09 m2               |
| SDE 2                       | 2,10 m2                |
| CH3 + SDE3                  | 15,42 m2               |
| CH4                         | 11,16 m2               |
| SDE 4                       | 3,18 m2                |
| CH5                         | 6,76 m2                |
| Surface Totale Logement Car | rez 108,79 m2          |
| TERRASSE                    | 31,48 m2               |
|                             |                        |
|                             |                        |