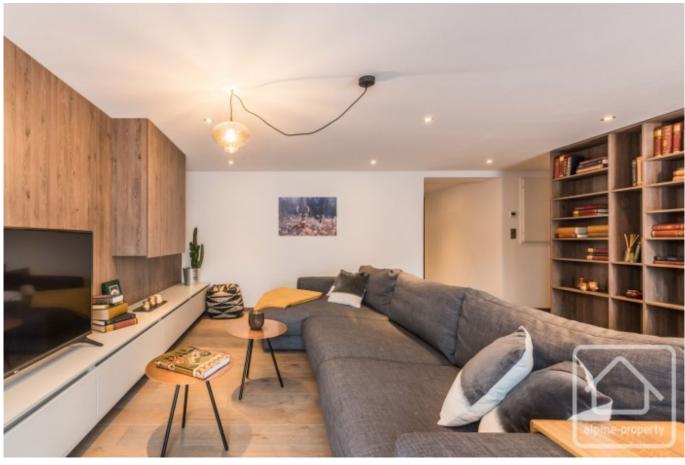

## **Property Description**

Fantastic apartment for your holiday in the mountains, located in Montriond, close to the resort centre and all amenities!

With a surface area of 108.79 square metres, this apartment has been entirely designed for your comfort, featuring a superb living area of 44.10 square meters opening onto a large southwest-facing terrace with views of Pleney and its ski slopes.

Enjoy 4 comfortable ensuite bedrooms with shower rooms, toilets, and a cabin. The apartment is sold fully equipped and furnished, ready to welcome you.

The residence was entirely renovated in 2017, providing you with a private covered parking space (in addition to the residence parking) and a ski locker room with boot dryers.