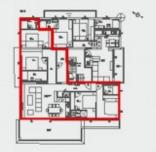

#### ES Residence

| Niveau: R+1                 | Orientation: Sud Ouest |
|-----------------------------|------------------------|
| APARTMENT A4                |                        |
| SEJOUR / CUISINE            | 44,10 m2               |
| CH1                         | 11,02 m2               |
| SDE 1                       | 2,96 m2                |
| CH2                         | 12,09 m2               |
| SDE 2                       | 2,10 m2                |
| CH3 + SDE3                  | 15,42 m2               |
| CH4                         | 11,16 m2               |
| SDE 4                       | 3,18 m2                |
| CH5                         | 6,76 m2                |
| Surface Totale Logement Car | rez 108,79 m2          |
| TERRASSE                    | 31,48 m2               |
|                             |                        |
|                             |                        |