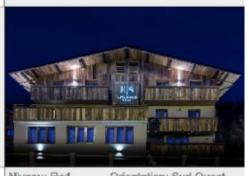

# Appt. Sugi

Montriond, Morzine, Portes Du Soleil

979 000 €uros

## **Property Description**

Fantastic apartment for your holiday in the mountains, located in Montriond, close to the resort centre and all amenities!

With a surface area of 108.79 square metres, this apartment has been entirely designed for your comfort, featuring a superb living area of 44.10 square meters opening onto a large southwest-facing terrace with views of Pleney and its ski slopes.