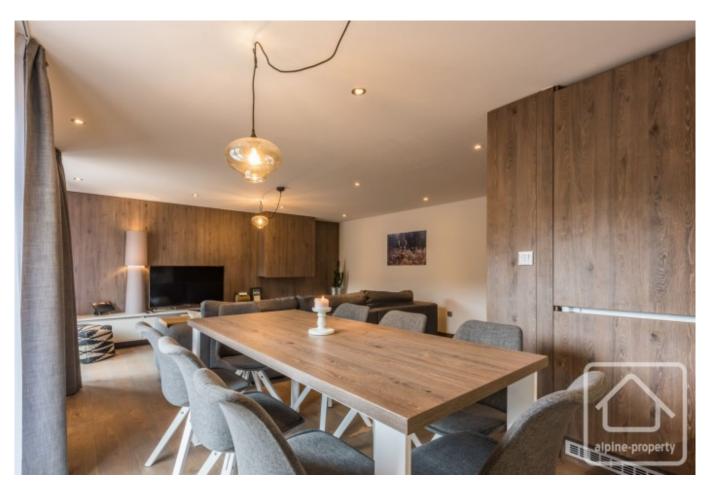

## **Property Description**

Fantastic apartment for your holiday in the mountains, located in Montriond, close to the resort centre and all amenities!

With a surface area of 108.79 square metres, this apartment has been entirely designed for your comfort, featuring a superb living area of 44.10 square meters opening onto a large southwest-facing terrace with views of Pleney and its ski slopes.

Enjoy 4 comfortable ensuite bedrooms with shower rooms, toilets, and a cabin. The apartment is sold fully equipped and furnished, ready to welcome you.

The residence was entirely renovated in 2017, providing you with a private covered parking space (in addition to the residence parking) and a ski locker room with boot dryers.