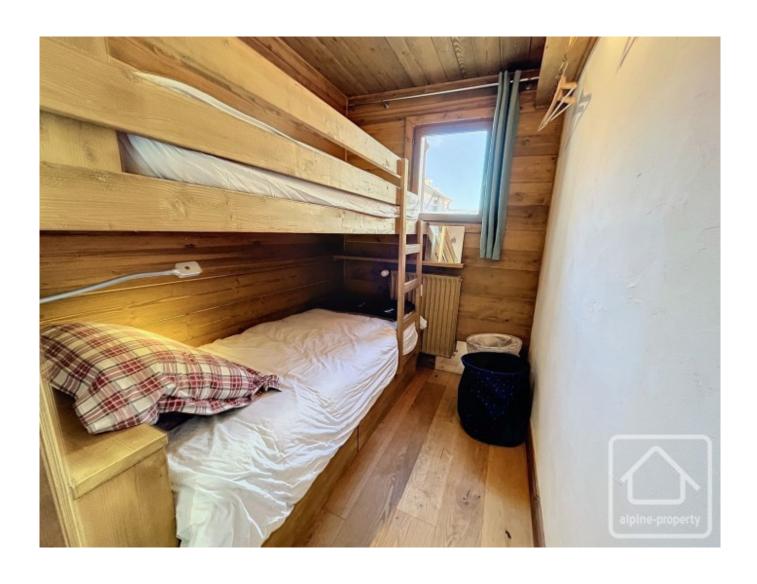

The entrance features a large cupboard with hanging space and a second one accommodating shelves and a washing machine. It leads to bunk room, a separate toilet, and a double bedroom with an adjoining shower room. A sliding door separates the sleeping area from the main living space.