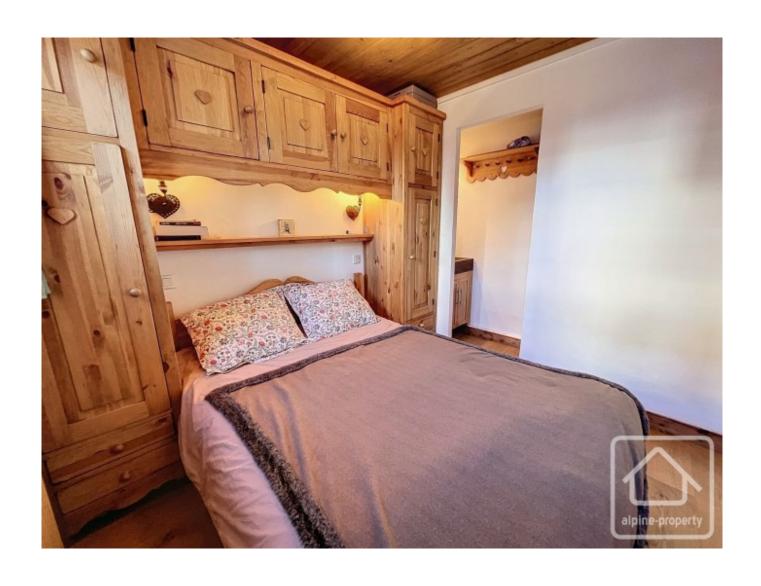

The entrance features a large cupboard with hanging space and a second one accommodating shelves and a washing machine. It leads to bunk room, a separate toilet, and a double bedroom with an adjoining shower room. A sliding door separates the sleeping area from the main living space.