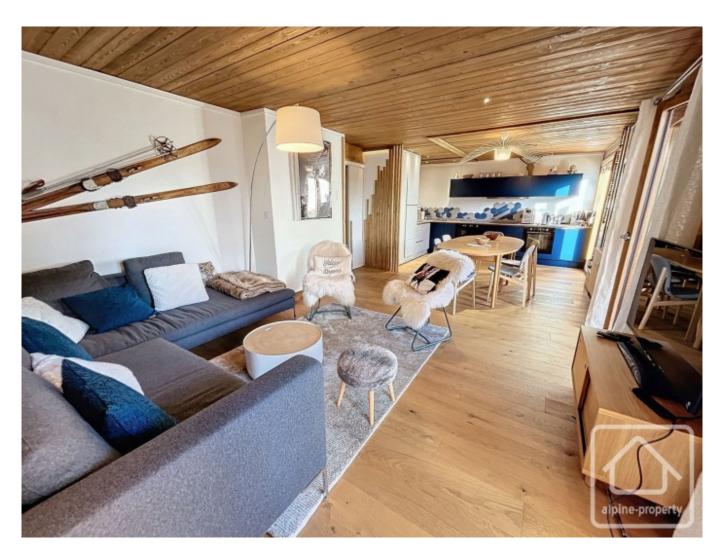

# **Property Description**

Apartment Cosy is on the first floor of a building located in the heart of the village of Les Carroz. Completely renovated with quality materials by its owners three years ago, it is the result of an elegant combination of modern and mountain styles.

The highlight of the living space is a 31 m2 area where a magnificent modern kitchen takes centre stage, bathed in light through three French doors that open onto a 16 m2 south-facing terrace, offering views of the Servages slope and the Aravis mountains.

The entrance features a large cupboard with hanging space and a second one accommodating shelves and a washing machine. It leads to bunk room, a separate toilet, and a double bedroom with an adjoining shower room. A sliding door separates the sleeping area from the main living space.