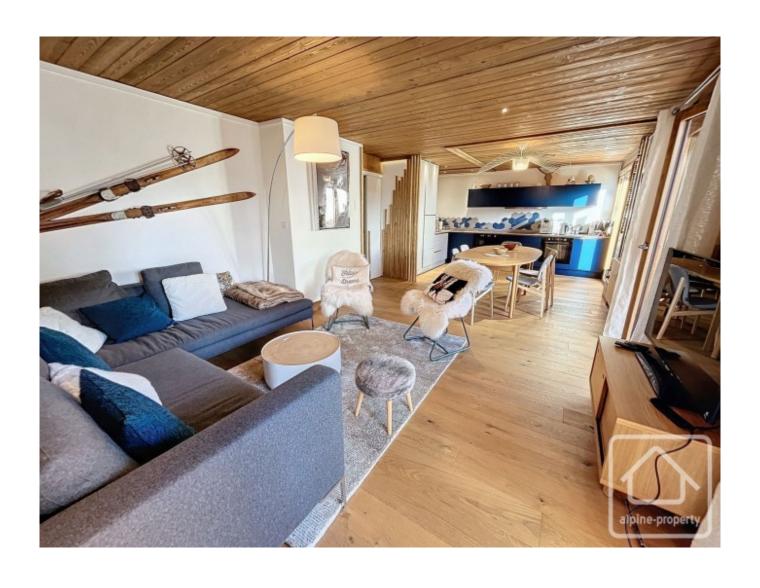

# **Appt. Cosy**

Les Carroz d'Araches, Flaine & Les Carroz, Grand Massif

# **Property Description**

Apartment Cosy is on the first floor of a building located in the heart of the village of Les Carroz. Completely renovated with quality materials by its owners three years ago, it is the result of an elegant combination of modern and mountain styles.

The highlight of the living space is a 31 m2 area where a magnificent modern kitchen takes centre stage, bathed in light through three French doors that open onto a 16 m2 south-facing terrace, offering views of the Servages slope and the Aravis mountains.