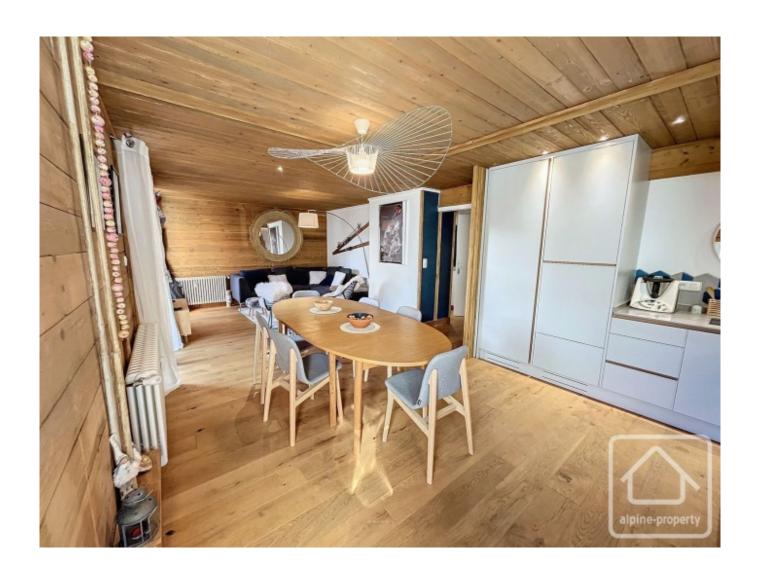

# **Property Description**

Apartment Cosy is on the first floor of a building located in the heart of the village of Les Carroz. Completely renovated with quality materials by its owners three years ago, it is the result of an elegant combination of modern and mountain styles.

The highlight of the living space is a 31 m2 area where a magnificent modern kitchen takes centre stage, bathed in light through three French doors that open onto a 16 m2 south-facing terrace, offering views of the Servages slope and the Aravis mountains.