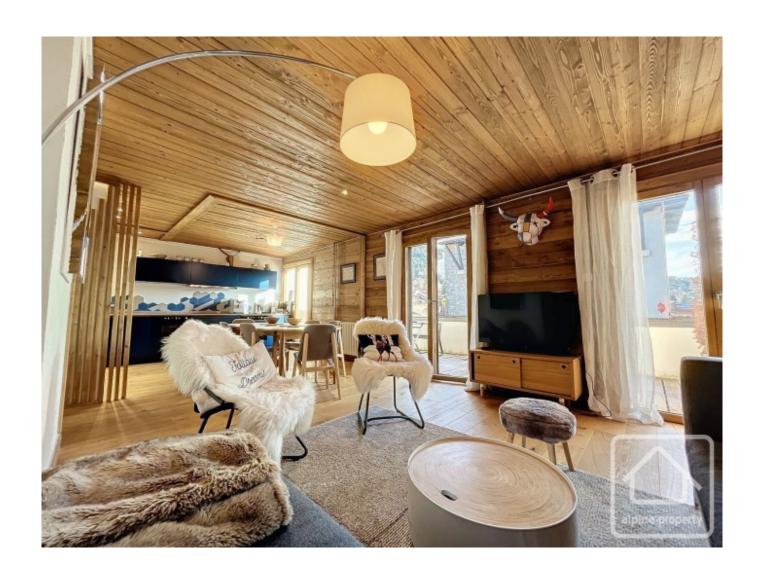

# **Property Description**

Apartment Cosy is on the first floor of a building located in the heart of the village of Les Carroz. Completely renovated with quality materials by its owners three years ago, it is the result of an elegant combination of modern and mountain styles.

The highlight of the living space is a 31 m2 area where a magnificent modern kitchen takes centre stage, bathed in light through three French doors that open onto a 16 m2 south-facing terrace, offering views of the Servages slope and the Aravis mountains.