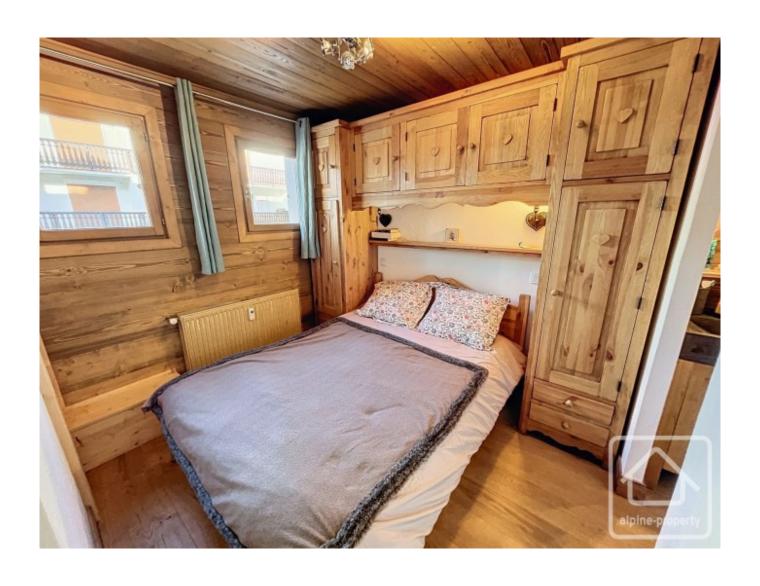

The entrance features a large cupboard with hanging space and a second one accommodating shelves and a washing machine. It leads to bunk room, a separate toilet, and a double bedroom with an adjoining shower room. A sliding door separates the sleeping area from the main living space.