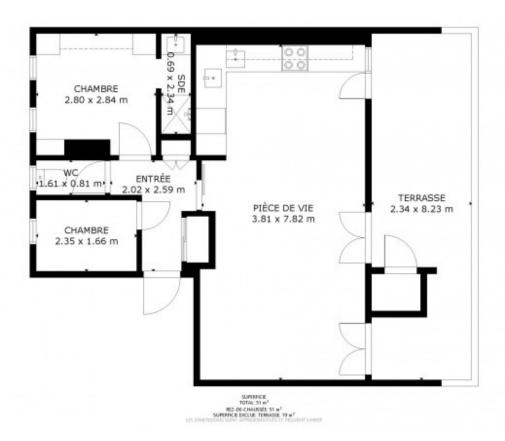

# **Key Features**

Price315 000 €urosStatusFOR SALELast updated13/03/2024AreaGrand Massif

LocationFlaine & Les CarrozVillageLes Carroz d`Araches

**Bedrooms** 2 **Bathrooms** 1

Floor area49.8 m²HeatingGasSki accessSki busNearest skiing250 mGarageNone

The entrance features a large cupboard with hanging space and a second one accommodating shelves and a washing machine. It leads to bunk room, a separate toilet, and a double bedroom with an adjoining shower room. A sliding door separates the sleeping area from the main living space.

REZ-DE-CHAUSSÉE