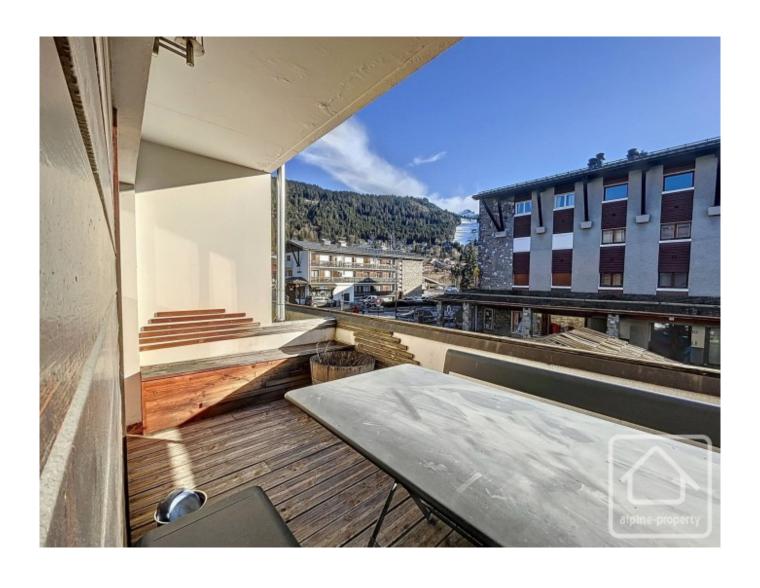

The highlight of the living space is a 31 m2 area where a magnificent modern kitchen takes centre stage, bathed in light through three French doors that open onto a 16 m2 south-facing terrace, offering views of the Servages slope and the Aravis mountains.