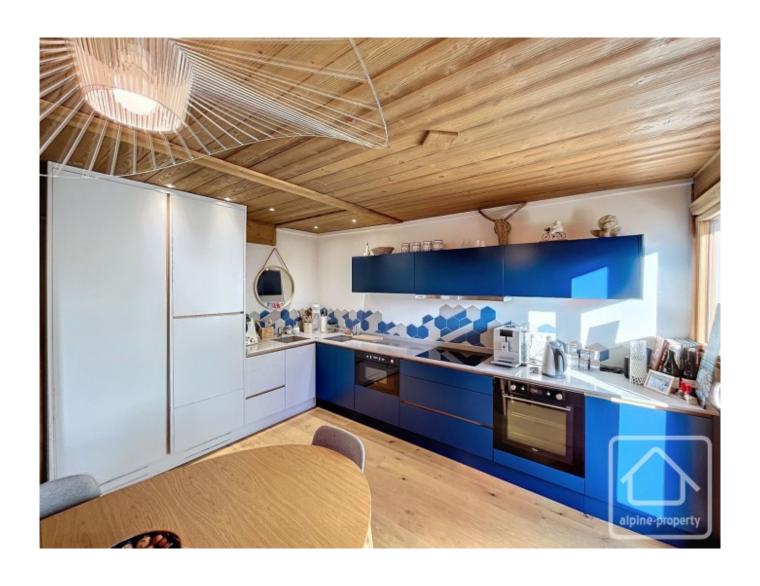

The highlight of the living space is a 31 m2 area where a magnificent modern kitchen takes centre stage, bathed in light through three French doors that open onto a 16 m2 south-facing terrace, offering views of the Servages slope and the Aravis mountains.