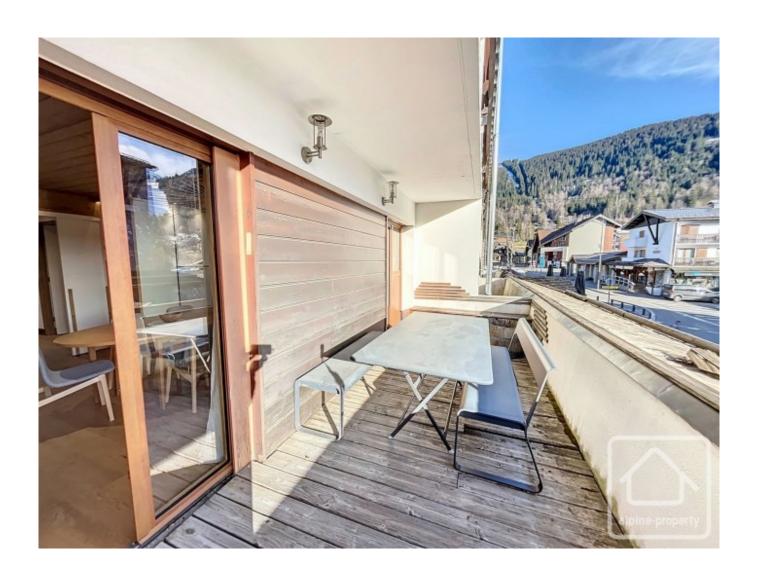

The highlight of the living space is a 31 m2 area where a magnificent modern kitchen takes centre stage, bathed in light through three French doors that open onto a 16 m2 south-facing terrace, offering views of the Servages slope and the Aravis mountains.