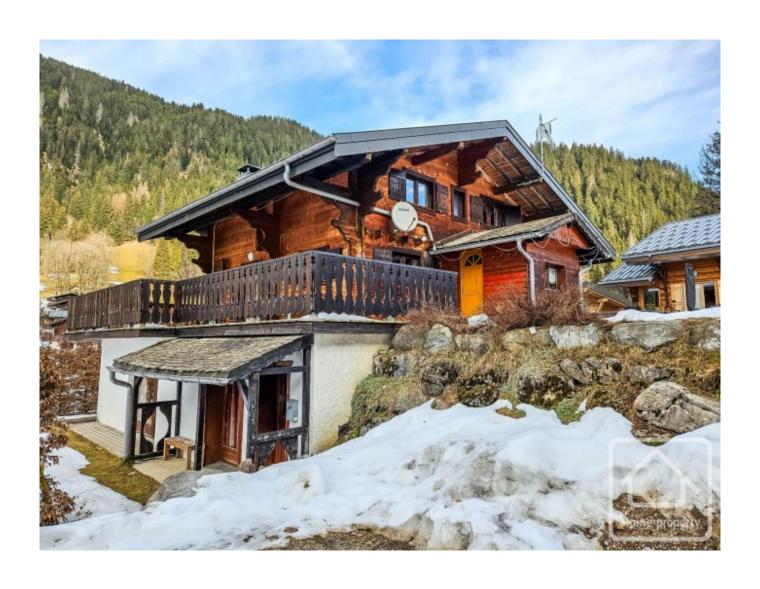

## **Property Description**

If you believe in the importance of location when it comes to ski chalets, then this property could be for you. Located alongside the main pistes in Chatel, this is one of the resorts only true "ski in/ski out" properties. Originally dating from the mid 1980s, the chalet underwent a large renovation in 2008 and is in good order throughout.

Sitting on private land of 847 sq m, the chalet comprises;

On the lower ground floor: Spacious entrance hall with plenty of storage, 4 large bedrooms (each with private bathroom), laundry/boiler room.

On the ground floor: Open plan living/dining room with access to the sunny and large balcony, kitchen, visitor WC in the entrance.

On the first floor: Two double bedrooms with private shower room, one master bedroom with large bathroom.

The chalet has a pleasant garden round the front, a sunken jacuzzi at the back, and off road parking.