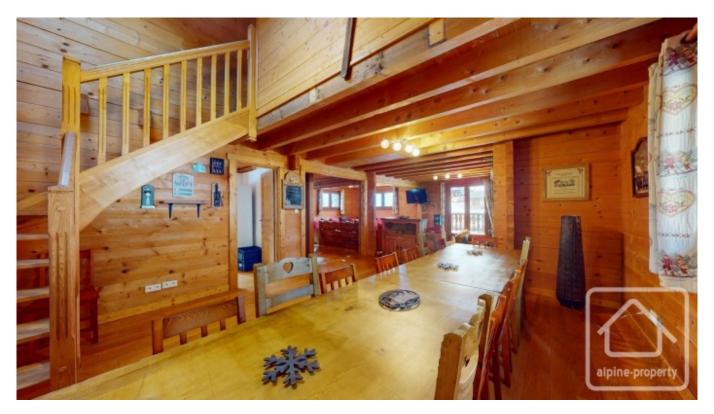

Sitting on private land of 847 sq m, the chalet comprises;

On the lower ground floor: Spacious entrance hall with plenty of storage, 4 large bedrooms (each with private bathroom), laundry/boiler room.

On the ground floor: Open plan living/dining room with access to the sunny and large balcony, kitchen, visitor WC in the entrance.