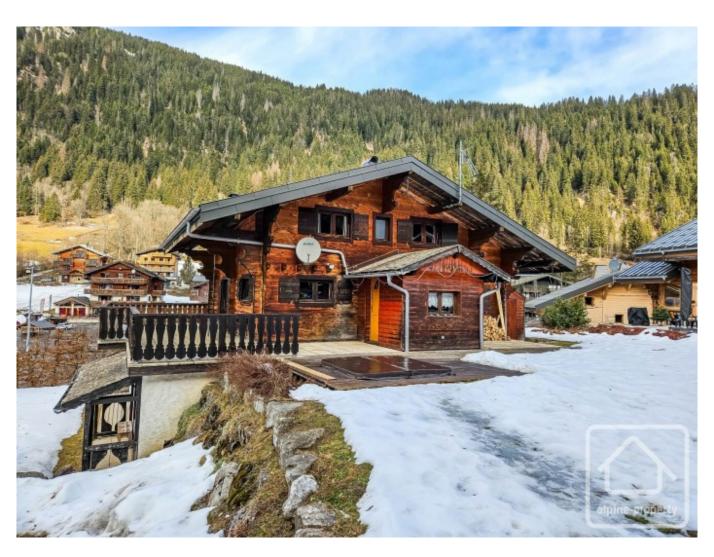

## **Property Description**

If you believe in the importance of location when it comes to ski chalets, then this property could be for you. Located alongside the main pistes in Chatel, this is one of the resorts only true "ski in/ski out" properties. Originally dating from the mid 1980s, the chalet underwent a large renovation in 2008 and is in good order throughout.

Sitting on private land of 847 sq m, the chalet comprises;

On the lower ground floor: Spacious entrance hall with plenty of storage, 4 large bedrooms (each with private bathroom), laundry/boiler room.

On the ground floor: Open plan living/dining room with access to the sunny and large balcony, kitchen, visitor WC in the entrance.

On the first floor: Two double bedrooms with private shower room, one master bedroom with large bathroom.

The chalet has a pleasant garden round the front, a sunken jacuzzi at the back, and off road parking.