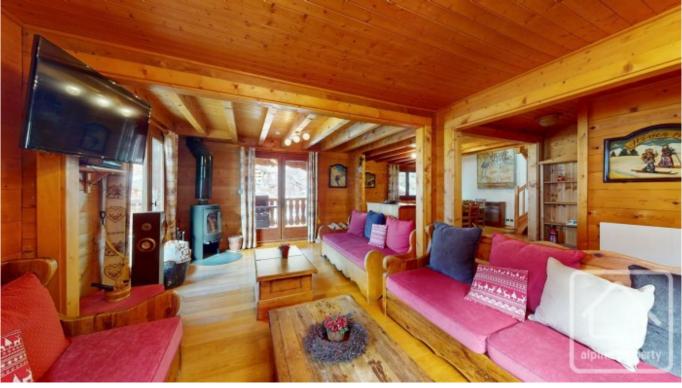

Sitting on private land of 847 sq m, the chalet comprises;

On the lower ground floor: Spacious entrance hall with plenty of storage, 4 large bedrooms (each with private bathroom), laundry/boiler room.

On the ground floor: Open plan living/dining room with access to the sunny and large balcony, kitchen, visitor WC in the entrance.