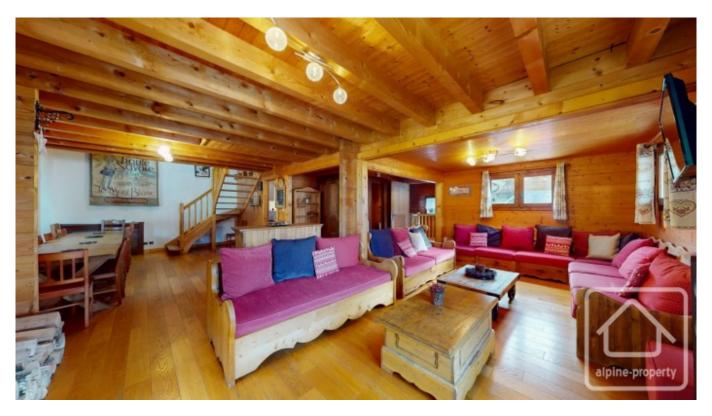

Sitting on private land of 847 sq m, the chalet comprises;

On the lower ground floor: Spacious entrance hall with plenty of storage, 4 large bedrooms (each with private bathroom), laundry/boiler room.

On the ground floor: Open plan living/dining room with access to the sunny and large balcony, kitchen, visitor WC in the entrance.