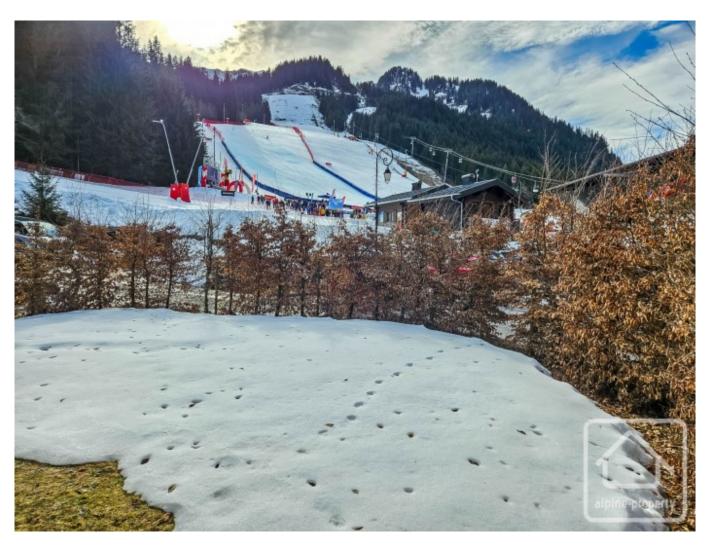

## **Property Description**

If you believe in the importance of location when it comes to ski chalets, then this property could be for you. Located alongside the main pistes in Chatel, this is one of the resorts only true "ski in/ski out" properties. Originally dating from the mid 1980s, the chalet underwent a large renovation in 2008 and is in good order throughout.