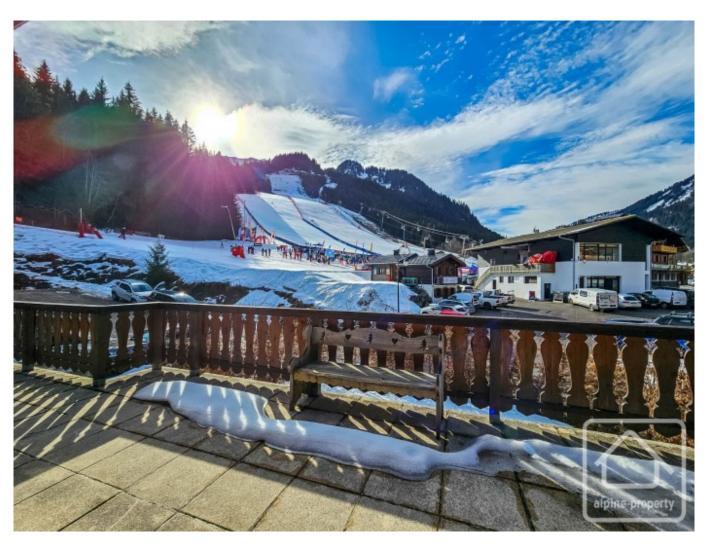

## **Property Description**

If you believe in the importance of location when it comes to ski chalets, then this property could be for you. Located alongside the main pistes in Chatel, this is one of the resorts only true "ski in/ski out" properties. Originally dating from the mid 1980s, the chalet underwent a large renovation in 2008 and is in good order throughout.

Sitting on private land of 847 sq m, the chalet comprises;

On the lower ground floor: Spacious entrance hall with plenty of storage, 4 large bedrooms (each with private bathroom), laundry/boiler room.

On the ground floor: Open plan living/dining room with access to the sunny and large balcony, kitchen, visitor WC in the entrance.