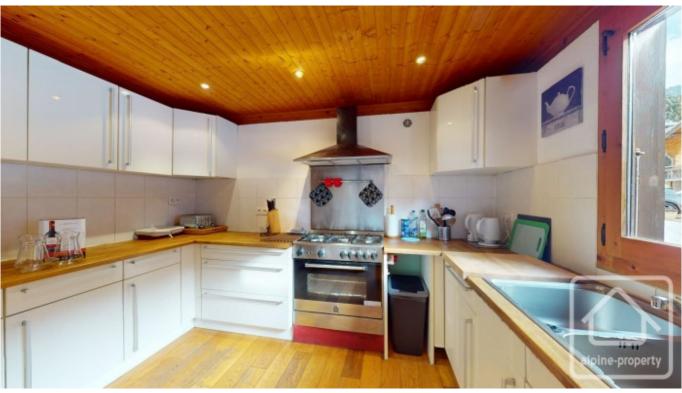

## **Property Description**

If you believe in the importance of location when it comes to ski chalets, then this property could be for you. Located alongside the main pistes in Chatel, this is one of the resorts only true "ski in/ski out" properties. Originally dating from the mid 1980s, the chalet underwent a large renovation in 2008 and is in good order throughout.

Sitting on private land of 847 sq m, the chalet comprises;

On the lower ground floor: Spacious entrance hall with plenty of storage, 4 large bedrooms (each with private bathroom), laundry/boiler room.

On the ground floor: Open plan living/dining room with access to the sunny and large balcony, kitchen, visitor WC in the entrance.