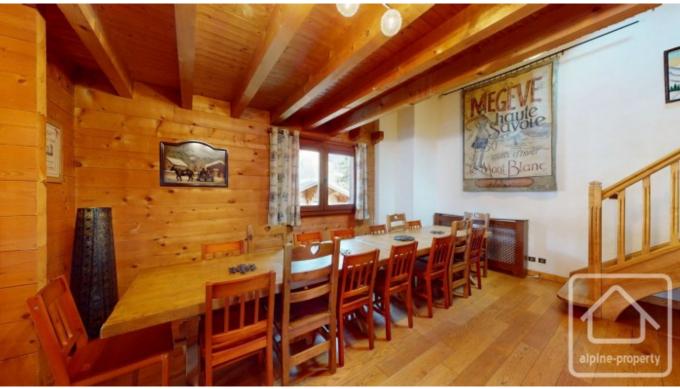

Sitting on private land of 847 sq m, the chalet comprises;

On the lower ground floor: Spacious entrance hall with plenty of storage, 4 large bedrooms (each with private bathroom), laundry/boiler room.

On the ground floor: Open plan living/dining room with access to the sunny and large balcony, kitchen, visitor WC in the entrance.