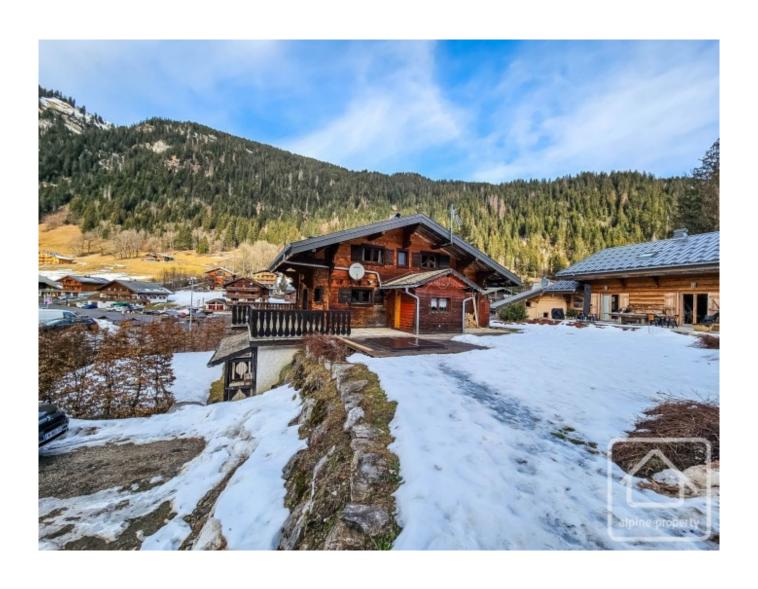

## **Property Description**

If you believe in the importance of location when it comes to ski chalets, then this property could be for you. Located alongside the main pistes in Chatel, this is one of the resorts only true "ski in/ski out" properties. Originally dating from the mid 1980s, the chalet underwent a large renovation in 2008 and is in good order throughout.

Sitting on private land of 847 sq m, the chalet comprises;

On the lower ground floor: Spacious entrance hall with plenty of storage, 4 large bedrooms (each with private bathroom), laundry/boiler room.

On the ground floor: Open plan living/dining room with access to the sunny and large balcony, kitchen, visitor WC in the entrance.