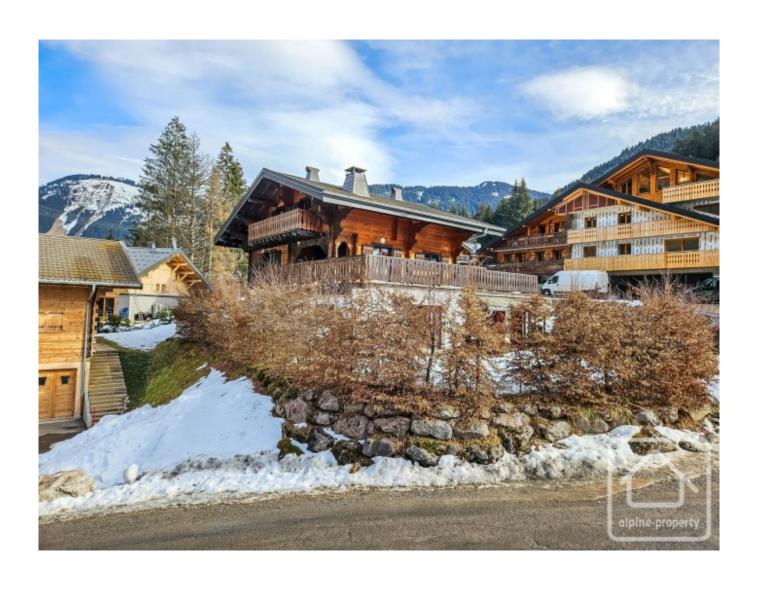

## **Property Description**

If you believe in the importance of location when it comes to ski chalets, then this property could be for you. Located alongside the main pistes in Chatel, this is one of the resorts only true "ski in/ski out" properties. Originally dating from the mid 1980s, the chalet underwent a large renovation in 2008 and is in good order throughout.

Sitting on private land of 847 sq m, the chalet comprises;

On the lower ground floor: Spacious entrance hall with plenty of storage, 4 large bedrooms (each with private bathroom), laundry/boiler room.

On the ground floor: Open plan living/dining room with access to the sunny and large balcony, kitchen, visitor WC in the entrance.