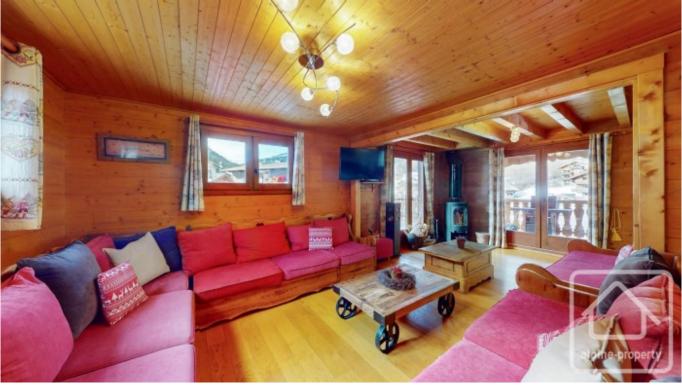

Sitting on private land of 847 sq m, the chalet comprises;

On the lower ground floor: Spacious entrance hall with plenty of storage, 4 large bedrooms (each with private bathroom), laundry/boiler room.

On the ground floor: Open plan living/dining room with access to the sunny and large balcony, kitchen, visitor WC in the entrance.