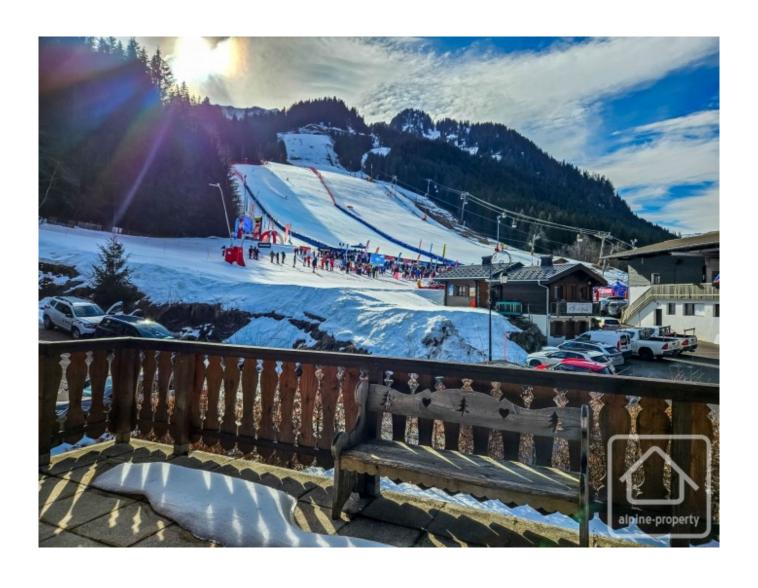

## **Property Description**

If you believe in the importance of location when it comes to ski chalets, then this property could be for you. Located alongside the main pistes in Chatel, this is one of the resorts only true "ski in/ski out" properties. Originally dating from the mid 1980s, the chalet underwent a large renovation in 2008 and is in good order throughout.