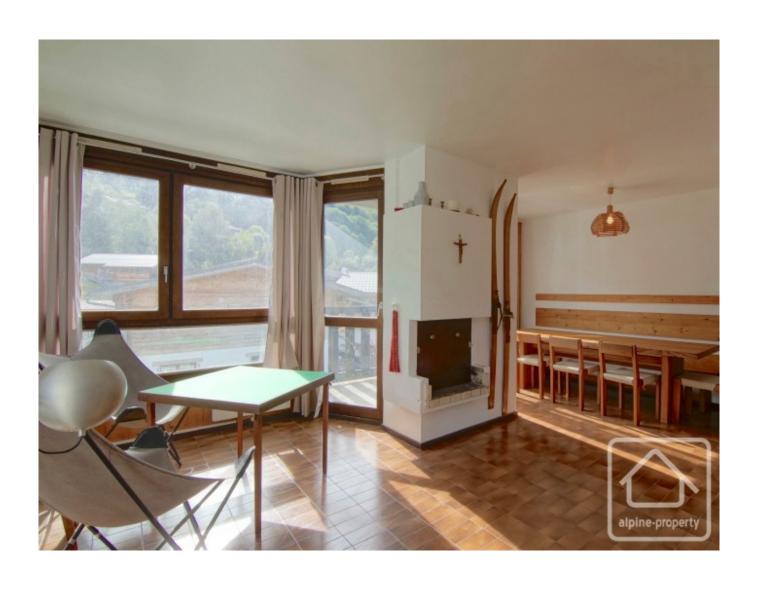

The picturesque lac de Chavants with its great little café, woodland walking trail, climbing, children's play area and tennis courts is right next to the residence.

The apartment comprises thus:

Entrance, lounge and dining room with wood burner opening onto a balcony overlooking the Prarion ski slopes, kitchen, larder, two separate toilets, bathroom, three bedrooms, one of which opens onto a second balcony, second kitchenette.