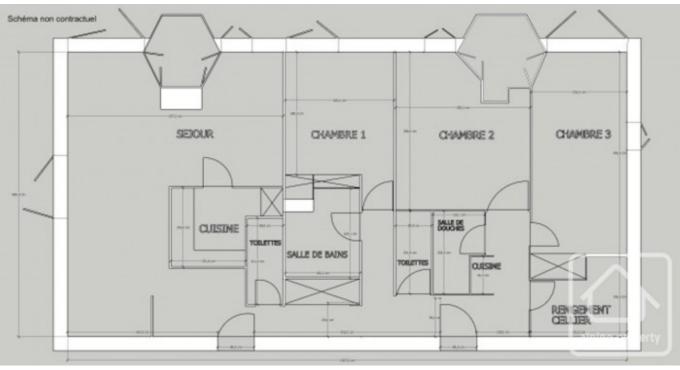

The picturesque lac de Chavants with its great little café, woodland walking trail, climbing, children's play area and tennis courts is right next to the residence.

The apartment comprises thus:

Entrance, lounge and dining room with wood burner opening onto a balcony overlooking the Prarion ski slopes, kitchen, larder, two separate toilets, bathroom, three bedrooms, one of which opens onto a second balcony, second kitchenette.

A separate skier's room on the upper floor provides additional sleeping or office space.

In annexe two large caves, a garage, a covered parking space and an open air parking space.

The property is covered by the copropriété rules.