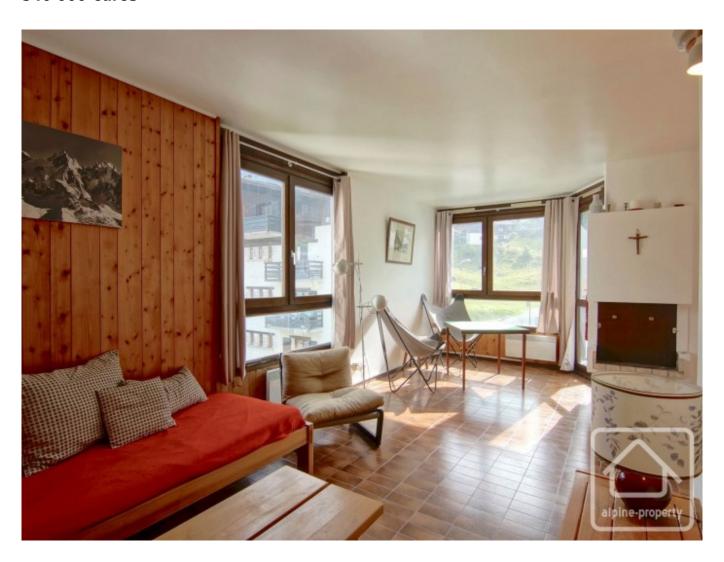

## **Property Description**

A large sunny three bedroom apartment with lots of big windows located and triple exposition (east, south and west) on the third floor of a well maintained residence with a lift and an onsite guardian.

Apartment Prarion boasts great views from the two separate balconies and lots of potential to create a lovely home. A further skiers' room on the next floor up offers the opportunity for additional sleeping or office space.

The picturesque lac de Chavants with its great little café, woodland walking trail, climbing, children's play area and tennis courts is right next to the residence.

The apartment comprises thus:

Entrance, lounge and dining room with wood burner opening onto a balcony overlooking the Prarion ski slopes, kitchen, larder, two separate toilets, bathroom, three bedrooms, one of which opens onto a second balcony, second kitchenette.